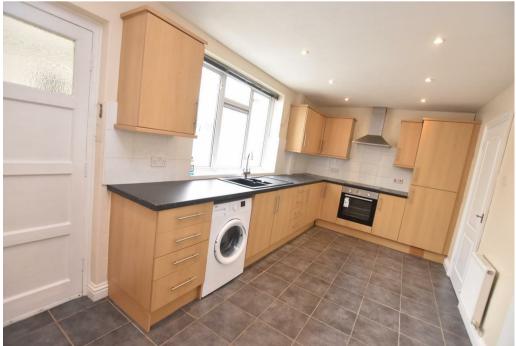

## Property Description

Three Bedroom Mid-Terraced House in the Popular Town of Malvern Situated in the picturesque town of Malvern and within walking distance of the local amenities we have this charming mid-terraced house. Set back from the road the property has a good sized lounge, with laminate flooring, decorative fireplace and front facing bay window giving plenty of natural light. There is a spacious kitchen with a range of wall and base units, and an integrated oven & hob, along with a utility room with cupboard space and a conservatory to the rear of the property.