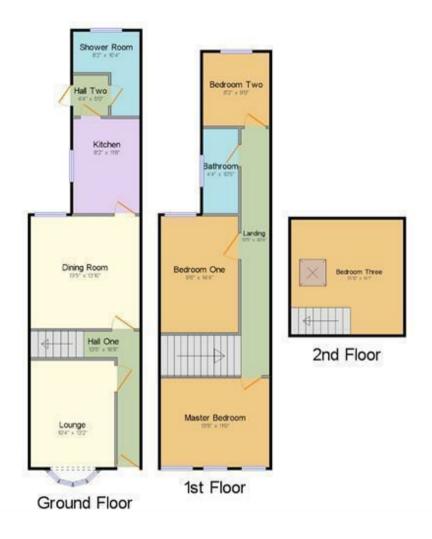

## Property Description

Set in a quiet residential area close to the city centre is this deceptively large terraced house.

The property benefits from two reception rooms at the front of the property. From here you go through to a good sized kitchen with fitted units, a downstairs shower room and access to a large, easily maintained garden. On the first floor there are 3 good sized bedrooms and a family bathroom, and stairs leading to an attic conversion which can act as a fourth bedroom or home office. The property has recently been redecorated throughout and must be viewed to be appreciated. The property is available immediately

## Key Features

- Deceptively Large Family Home
- Two Reception Rooms
- Three Double Bedrooms
- Attic Conversion for 4th Bedroom
- Downstairs Shower Room
- Family Bathroom
- Redecorated Throughout
- Available Now