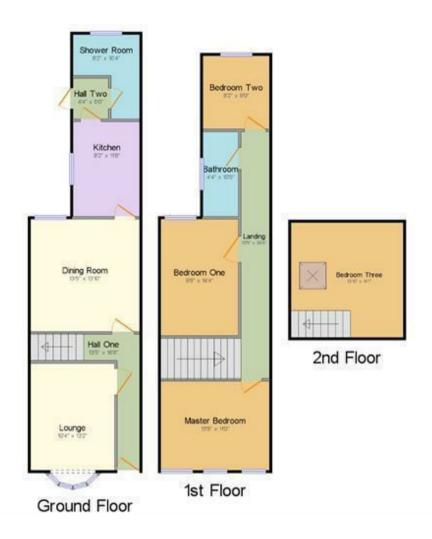

## Property Description

Set in a quiet residential area close to the city centre is this deceptively large terraced house.

The property benefits from two reception rooms at the front of the property. From here you go through to a good sized kitchen with fitted units, a downstairs shower room and access to a large, easily maintained garden. On the first floor there are 3 good sized bedrooms and a family bathroom, and stairs leading to an attic conversion which can act as a fourth bedroom or home office. The property has recently been redecorated throughout and must be viewed to be appreciated. The property is available immediately

## Key Features

- Deceptively Large Family Home
- Two Reception Rooms
- Three Double Bedrooms
- Attic Conversion for 4th Bedroom
- Downstairs Shower Room
- Family Bathroom
- Redecorated Throughout
- Available Now