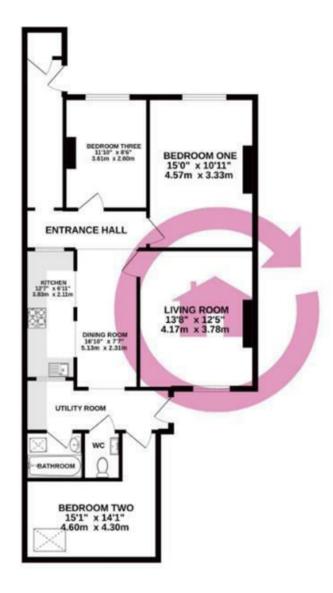

Clarence Road, Cheltenham, GL52 2AY

SHELDON BOSLEY KNIGHT

PROPERTY
PROFESSIONALS

## Property Description

We are excited to market this stunning centrally located three bedroom apartment in the heart of historic and beautiful Cheltenham, situated within walking distance of the town centre and all amenities. Briefly comprising of a large country kitchen, three generous sized double bedrooms, there is also a separate cloakroom and family bathroom with shower over bath.

For Broadband and Mobile signal information please use this link https://checker.ofcom.org.uk/











## GARDEN LEVEL 1119 sq.ft. (104.0 sq.m.) approx.



## Key Features

- Central Location
- Close to Local Amenities
- Beautiful Interior
- Part Furnished
- Country Kitchen
- Utility Room
- Council Tax Band: B
- EPC Rating: C

£1,725 Per Month