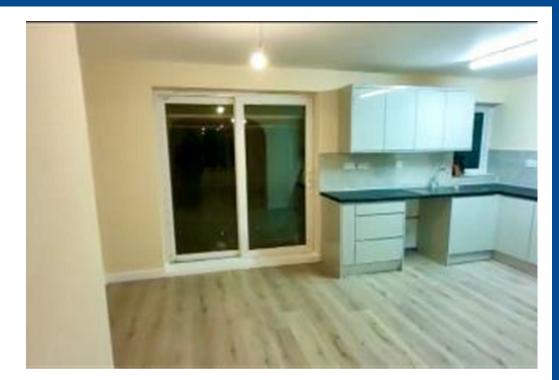

Briefly comprising of entrance hallways, a spacious reception room, which leads through an open archway to the modern fitted kitchen which also has space for a dining table and chairs. Upstairs has three bedrooms, and a family bathroom with shower over bath. There is driveway parking and a rear garden with slabbed patio area.