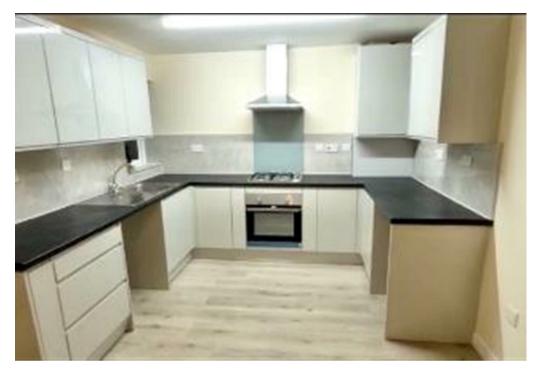

Briefly comprising of entrance hallways, a spacious reception room, which leads through an open archway to the modern fitted kitchen which also has space for a dining table and chairs. Upstairs has three bedrooms, and a family bathroom with shower over bath. There is driveway parking and a rear garden with slabbed patio area.