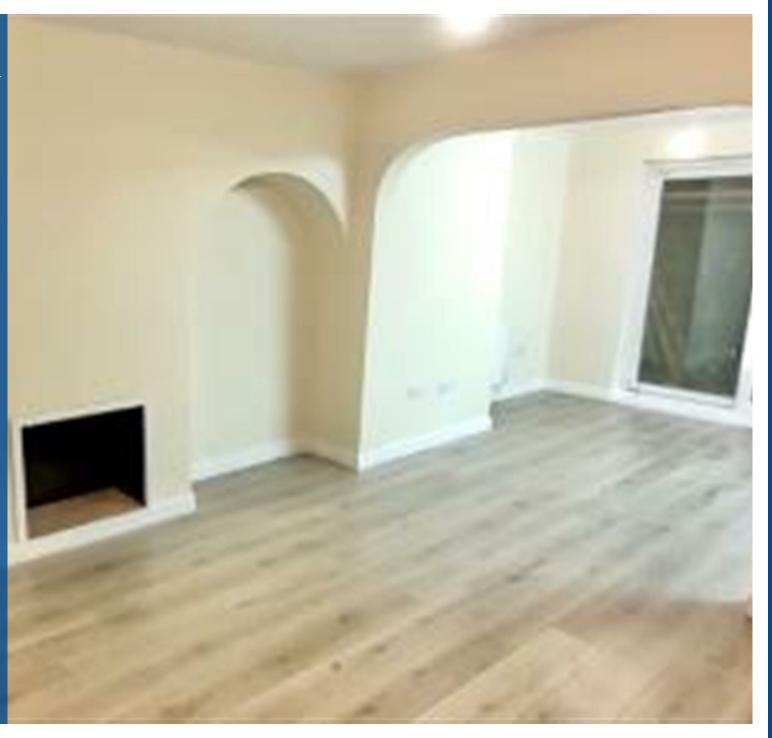

Briefly comprising of entrance hallways, a spacious reception room, which leads through an open archway to the modern fitted kitchen which also has space for a dining table and chairs. Upstairs has three bedrooms, and a family bathroom with shower over bath. There is driveway parking and a rear garden with slabbed patio area.