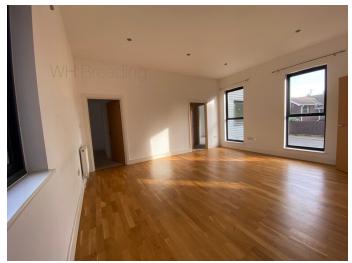

### Preston Grove, Faversham, ME13

**Living Room:** 

16'11" x 14'2" (5.16m x 4.32m)

Kitchen:

9'10" x 6'11" (3.00m x 2.11m)

**Bedroom 1:** 

11'3" x 10'4" (3.43m x 3.15m)