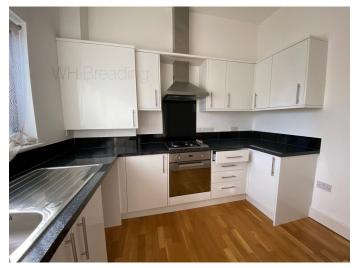

### Preston Grove, Faversham, ME13

**Living Room:** 

16'11" x 14'2" (5.16m x 4.32m)

Kitchen:

9'10" x 6'11" (3.00m x 2.11m)

**Bedroom 1:** 

11'3" x 10'4" (3.43m x 3.15m)