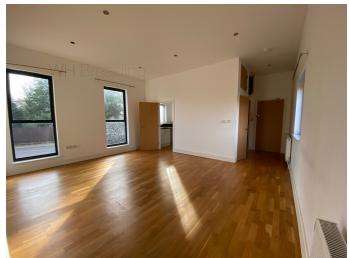

### Preston Grove, Faversham, ME13

**Living Room:** 

16'11" x 14'2" (5.16m x 4.32m)

Kitchen:

9'10" x 6'11" (3.00m x 2.11m)

**Bedroom 1:** 

11'3" x 10'4" (3.43m x 3.15m)