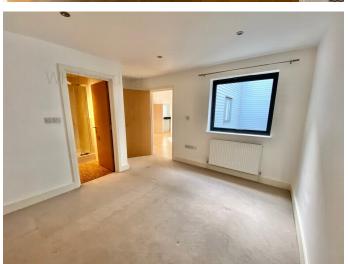

### Preston Grove, Faversham, ME13

**Living Room:** 

16'11" x 14'2" (5.16m x 4.32m)

Kitchen:

9'10" x 6'11" (3.00m x 2.11m)

**Bedroom 1:** 

11'3" x 10'4" (3.43m x 3.15m)