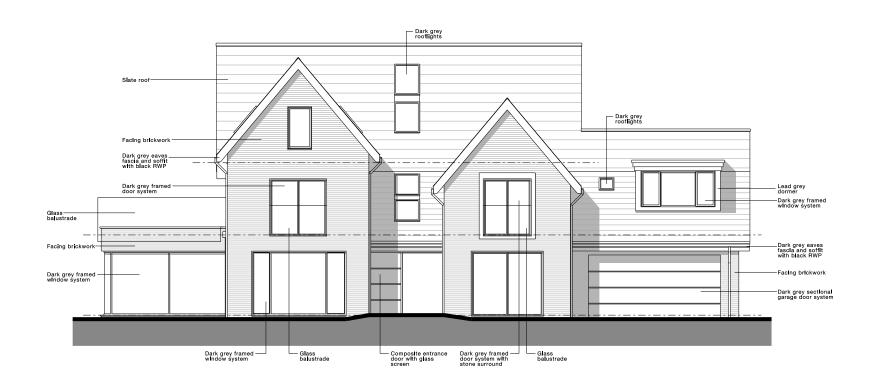

| FITZARCHITECTS                                                        |                              | Sunderland, SR6 0PP<br>+44 (0)191 563 7025 North: | Revision: |   | Royal Institute of British Architects Chartered Practice                                 |
|-----------------------------------------------------------------------|------------------------------|---------------------------------------------------|-----------|---|------------------------------------------------------------------------------------------|
|                                                                       | ww                           | w.fitzarchitects.co.uk                            |           | ; | Copyright of Fitz Architects Limited                                                     |
| Project: Plot 1 Trinity Mews, Durham Drawing: Proposed rear elevation | Project no: 1563 Drawing no: | AL (00) 0242                                      |           |   | Do not scale from drawing.  Dimensions are to masonry / studwork openings (not plaster). |
| Stage: Planning                                                       | Date: Aug 2022 Scale:        | 1:100 @ A3                                        |           |   | This should be 50mm                                                                      |

| 6 Pler Point, Marine Walk, Sunderland, SR6 0PP +44 (0)191 563 7025    |                  |                          | North: Revision: |   |
|-----------------------------------------------------------------------|------------------|--------------------------|------------------|---|
|                                                                       |                  | www.fitzarchitects.co.uk |                  | · |
| Project: Plot 1 Trinity Mews, Durham Drawing: Proposed side elevation | Project no: 1563 | Drawing no: AL (00) 0241 |                  |   |
| Drawing: Proposed side elevation Stage: Planning                      | Date: Aug 2022   | Scale: 1:100 @ A3        |                  |   |

| FITZARCHITECTS 6 Pler Point, Marine Walk, Sunderland, SR6 0PP +44 (0)191 563 7025 |                  |                           | North: Revision: | Royal Institute of British Architects Chartered Practice                                   |
|-----------------------------------------------------------------------------------|------------------|---------------------------|------------------|--------------------------------------------------------------------------------------------|
|                                                                                   |                  | www.fitzarchitects.co.uk  |                  | Copyright of Fitz Architects Limited                                                       |
| Project: Plot 1 Trinity Mews, Durham Drawing: Proposed side elevation             | Project no: 1563 | Drawling no: AL (00) 0243 |                  | Do not scale from drawling, Dimensions are to measonry / studework openings (not plaster). |
| Stage: Planning                                                                   | Date: Aug 2022   | Scale: 1:100 @ A3         |                  | This should be 50mm                                                                        |