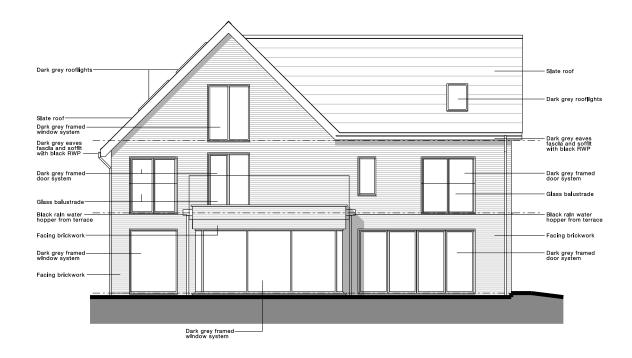

| FITZARCHITECTS                                                        |                              | Sunderland, SR6 0PP<br>+44 (0)191 563 7025 North: | Revision: |   | Royal Institute of British Architects Chartered Practice                                 |
|-----------------------------------------------------------------------|------------------------------|---------------------------------------------------|-----------|---|------------------------------------------------------------------------------------------|
|                                                                       | ww                           | w.fitzarchitects.co.uk                            |           | ; | Copyright of Fitz Architects Limited                                                     |
| Project: Plot 1 Trinity Mews, Durham Drawing: Proposed rear elevation | Project no: 1563 Drawing no: | AL (00) 0242                                      |           |   | Do not scale from drawing.  Dimensions are to masonry / studwork openings (not plaster). |
| Stage: Planning                                                       | Date: Aug 2022 Scale:        | 1:100 @ A3                                        |           |   | This should be 50mm                                                                      |