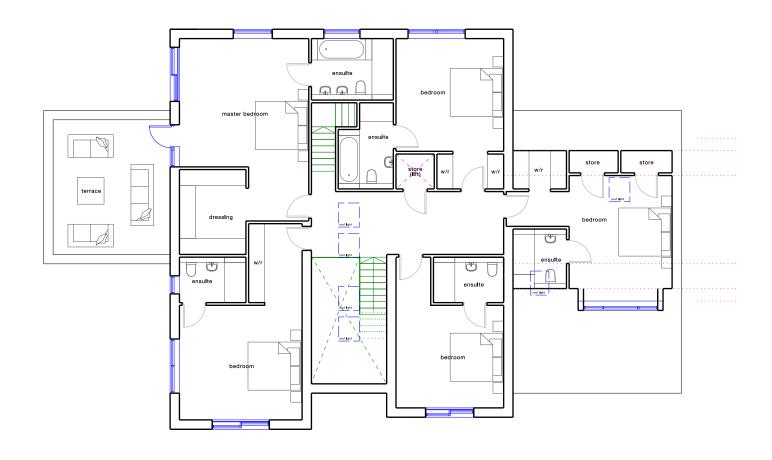

| FITZARCHITECTS                                                       | 6 PI             | er Point, Marine Walk, Sunderland, SR6 0PP<br>+44 (0)191 563 7025 | Revision: | Royal Institute of British Architects Chartered Practice                                |
|----------------------------------------------------------------------|------------------|-------------------------------------------------------------------|-----------|-----------------------------------------------------------------------------------------|
|                                                                      |                  | www.fitzarchitects.co.uk                                          |           | Copyright of Fitz Architects Limited                                                    |
| Project: Plot 1 Trinity Mews, Durham Drawing: Proposed plan level 01 | Project no: 1563 | Drawling no: AL (00) 0201                                         |           | Do not scale from drawing. Dimensions are to masonry / studwork openings (not plaster). |
| Stage: Planning                                                      | Date: April 2023 | Scale: 1:100 @ A3                                                 |           | This should be 50mm                                                                     |