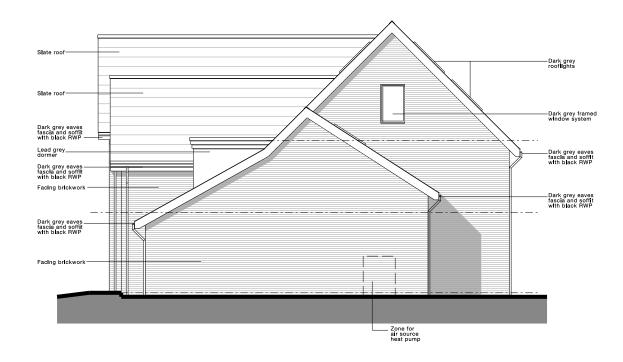

| 6 Pler Point, Marine Walk, Sunderland, SR6 0PP +44 (0)191 563 7025    |                  |                          | North: Revision: |   |
|-----------------------------------------------------------------------|------------------|--------------------------|------------------|---|
|                                                                       |                  | www.fitzarchitects.co.uk |                  | · |
| Project: Plot 1 Trinity Mews, Durham Drawing: Proposed side elevation | Project no: 1563 | Drawing no: AL (00) 0241 |                  |   |
| Drawing: Proposed side elevation Stage: Planning                      | Date: Aug 2022   | Scale: 1:100 @ A3        |                  |   |

| FITZARCHITECTS 6 Pler Point, Marine Walk, Sunderland, SR6 0PP +44 (0)191 563 7025 |                  |                           | North: Revision: | Royal Institute of British Architects Chartered Practice                                   |
|-----------------------------------------------------------------------------------|------------------|---------------------------|------------------|--------------------------------------------------------------------------------------------|
|                                                                                   |                  | www.fitzarchitects.co.uk  |                  | Copyright of Fitz Architects Limited                                                       |
| Project: Plot 1 Trinity Mews, Durham Drawing: Proposed side elevation             | Project no: 1563 | Drawling no: AL (00) 0243 |                  | Do not scale from drawling, Dimensions are to measonry / studework openings (not plaster). |
| Stage: Planning                                                                   | Date: Aug 2022   | Scale: 1:100 @ A3         |                  | This should be 50mm                                                                        |