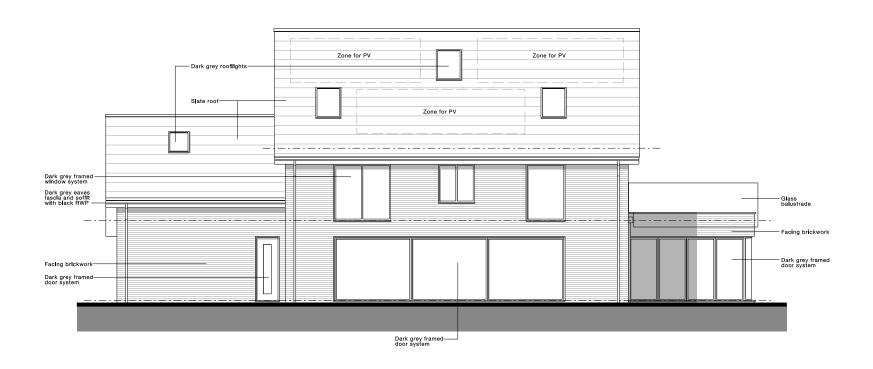

| FITZARCHITECTS                                                        |                              | Sunderland, SR6 0PP<br>+44 (0)191 563 7025 North: | Revision: |   | Royal Institute of British Architects Chartered Practice                                 |
|-----------------------------------------------------------------------|------------------------------|---------------------------------------------------|-----------|---|------------------------------------------------------------------------------------------|
|                                                                       | ww                           | w.fitzarchitects.co.uk                            |           | ; | Copyright of Fitz Architects Limited                                                     |
| Project: Plot 1 Trinity Mews, Durham Drawing: Proposed rear elevation | Project no: 1563 Drawing no: | AL (00) 0242                                      |           |   | Do not scale from drawing.  Dimensions are to masonry / studwork openings (not plaster). |
| Stage: Planning                                                       | Date: Aug 2022 Scale:        | 1:100 @ A3                                        |           |   | This should be 50mm                                                                      |