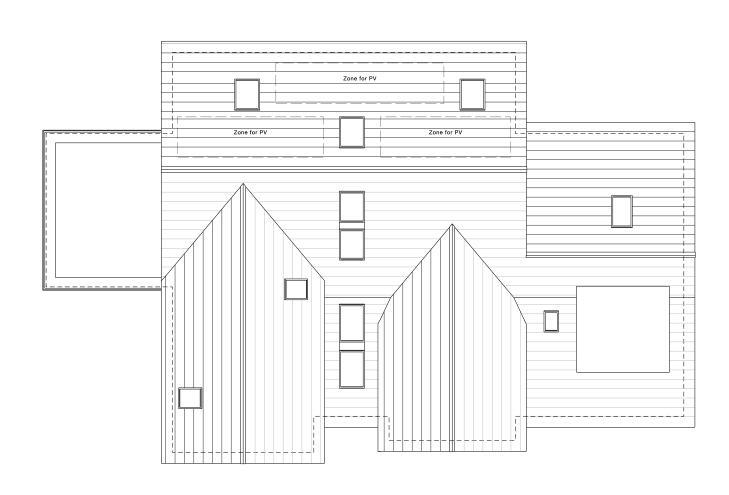

|                                      | 6 P              | ler Point, Marine Walk, Sunderland, SR6 0PP | North:  | Revision: | Royal Institute of British Architects Chartered Practice     |
|--------------------------------------|------------------|---------------------------------------------|---------|-----------|--------------------------------------------------------------|
| FITZARCHITECTS                       |                  | +44 (0)191 563 7025                         |         | :         | Indian Market of Britain February 1                          |
| / (1011112010                        |                  | www.fitzarchitects.co.uk                    |         | :         | Copyright of Fitz Architects Limited                         |
| Project: Plot 1 Trinity Mews, Durham | Project no: 1563 | Drawing no: AL (00) 0200                    | 1 ( ` / | 1         | Do not scale from drawing.                                   |
| Drawing Proposed plan level 00       | Troject no. 1000 | 7/E (00) 0E00                               |         | 1         | Dimensions are to masonry / studwork openings (not plaster). |
| Stage Planning                       | Date: April 2023 | Scale: 1:100 @ A3                           |         | -         | 700 300 400 400 400                                          |

| FITZARCHITECTS                                                       | 6 PI             | er Point, Marine Walk, Sunderland, SR6 0PP<br>+44 (0)191 563 7025 | Revision: | Royal Institute of British Architects Chartered Practice                                |
|----------------------------------------------------------------------|------------------|-------------------------------------------------------------------|-----------|-----------------------------------------------------------------------------------------|
|                                                                      |                  | www.fitzarchitects.co.uk                                          |           | Copyright of Fitz Architects Limited                                                    |
| Project: Plot 1 Trinity Mews, Durham Drawing: Proposed plan level 01 | Project no: 1563 | Drawling no: AL (00) 0201                                         |           | Do not scale from drawing. Dimensions are to masonry / studwork openings (not plaster). |
| Stage: Planning                                                      | Date: April 2023 | Scale: 1:100 @ A3                                                 |           | This should be 50mm                                                                     |

| FITZARCHITECTS                                                       | 6 P              | ler Point, Marine Walk, Sunderland, SR6 0Pl<br>+44 (0)191 563 702<br>www.fitzarchitects.co.u | 5              | Revision: | Royal Institute of British Architects Charlered Practice Copyright of Fitz Architects Limited |
|----------------------------------------------------------------------|------------------|----------------------------------------------------------------------------------------------|----------------|-----------|-----------------------------------------------------------------------------------------------|
| Project: Plot 1 Trinity Mews, Durham Drawing: Proposed plan level 02 | Project no: 1563 | Drawing no: AL (00) 020                                                                      | <b>⊣</b> ( ` ) |           | Do not scale from drawling, Dimensions are to masonry / studework openings (not plaster).     |
| Stage: Planning                                                      | Date: April 2023 | Scale: 1:100 @ A                                                                             | 3              |           | This should be 50mm                                                                           |