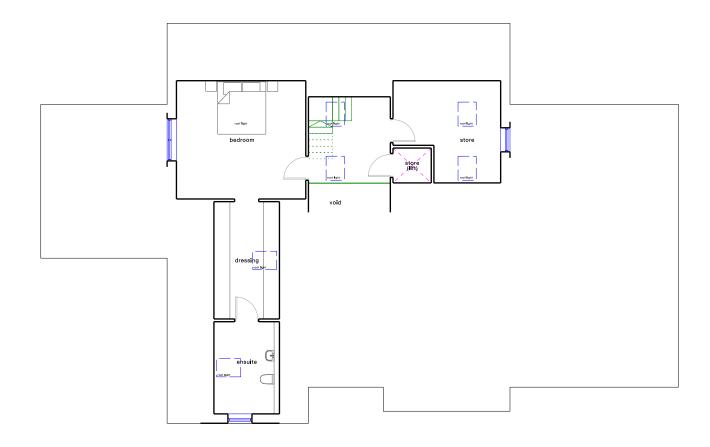

| FITZARCHITECTS                                                       | 6 P              | ler Point, Marine Walk, Sunderland, SR6 0Pl<br>+44 (0)191 563 702<br>www.fitzarchitects.co.u | 5              | Revision: | Royal Institute of British Architects Charlered Practice Copyright of Fitz Architects Limited |
|----------------------------------------------------------------------|------------------|----------------------------------------------------------------------------------------------|----------------|-----------|-----------------------------------------------------------------------------------------------|
| Project: Plot 1 Trinity Mews, Durham Drawing: Proposed plan level 02 | Project no: 1563 | Drawing no: AL (00) 020                                                                      | <b>⊣</b> ( ` ) |           | Do not scale from drawling, Dimensions are to masonry / studework openings (not plaster).     |
| Stage: Planning                                                      | Date: April 2023 | Scale: 1:100 @ A                                                                             | 3              |           | This should be 50mm                                                                           |