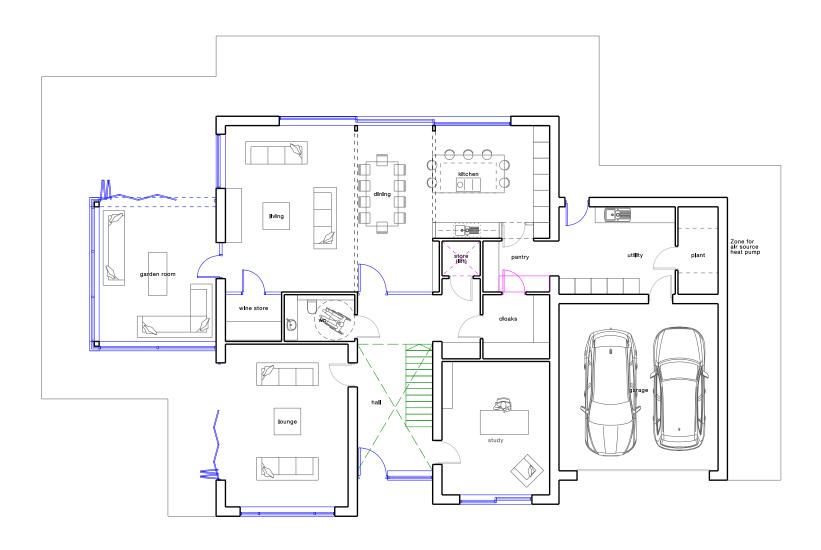

|                                      | 6 P              | ler Point, Marine Walk, Sunderland, SR6 0PP | North:  | Revision: | Royal Institute of British Architects Chartered Practice     |
|--------------------------------------|------------------|---------------------------------------------|---------|-----------|--------------------------------------------------------------|
| FITZARCHITECTS                       |                  | +44 (0)191 563 7025                         |         | :         | Indian Market of Britain February 1                          |
| / (1011112010                        |                  | www.fitzarchitects.co.uk                    |         | :         | Copyright of Fitz Architects Limited                         |
| Project: Plot 1 Trinity Mews, Durham | Project no: 1563 | Drawing no: AL (00) 0200                    | 1 ( ` / | 1         | Do not scale from drawing.                                   |
| Drawing Proposed plan level 00       | Troject no. 1000 | 7/E (00) 0E00                               |         | 1         | Dimensions are to masonry / studwork openings (not plaster). |
| Stage Planning                       | Date: April 2023 | Scale: 1:100 @ A3                           |         | -         | 700 300 400 400 400                                          |