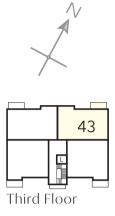

### The Lewis - Plots 19, 23 & 27

| Total area            | 70.70 sq. m.  | 761 sq. ft.   |
|-----------------------|---------------|---------------|
| Bathroom              | 2.20m x 2.05m | 7′3″ x 6′9″   |
| Bedroom 2             | 2.67m x 4.62m | 8'9" x 15'2"  |
| Bedroom 1 En Suite    | 1.65m x 2.20m | 5′5″ x 7′3″   |
| Bedroom 1             | 2.83m x 4.30m | 9'3" x 14'1"  |
| Kitchen/Living/Dining | 2.89m x 8.48m | 9'6" x 27'10" |

### The Lewis - Plots 18, 22, 26 & 30

| Total area            | 70.70 sq. m.  | 761 sq. ft.   |
|-----------------------|---------------|---------------|
| Bathroom              | 2.20m x 2.05m | 7′3″ x 6′9″   |
| Bedroom 2             | 2.67m x 4.62m | 8'9" x 15'2"  |
| Bedroom 1 En Suite    | 1.65m x 2.20m | 5′5″ x 7′3″   |
| Bedroom 1             | 2.83m x 4.30m | 9'3" x 14'1"  |
| Kitchen/Living/Dining | 2.89m x 8.48m | 9'6" x 27'10" |