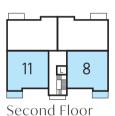

### The Filbert - Plots 1, 5, 9 & 13

| Total area            | 70.88 sq. m.  | 763 sq. ft.    |
|-----------------------|---------------|----------------|
| Bathroom              | 2.20m x 2.05m | 7'3" x 6'9"    |
| Bedroom 2             | 3.72m x 3.10m | 12'2" x 10'2"  |
| Bedroom 1 En Suite    | 2.20m x 1.65m | 7'3" x 5'5"    |
| Bedroom 1             | 3.31m x 4.07m | 10′10" x 13′4" |
| Kitchen/Living/Dining | 4.00m x 6.40m | 13′1″ x 21′0″  |
|                       |               |                |