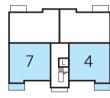

### The Lewis - Plots 19, 23 & 27

| Total area            | 70.70 sq. m.  | 761 sq. ft.   |
|-----------------------|---------------|---------------|
| Bathroom              | 2.20m x 2.05m | 7′3″ x 6′9″   |
| Bedroom 2             | 2.67m x 4.62m | 8'9" x 15'2"  |
| Bedroom 1 En Suite    | 1.65m x 2.20m | 5′5″ x 7′3″   |
| Bedroom 1             | 2.83m x 4.30m | 9'3" x 14'1"  |
| Kitchen/Living/Dining | 2.89m x 8.48m | 9'6" x 27'10" |