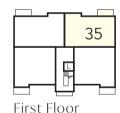

### The Lewis - Plots 19, 23 & 27

| Total area            | 70.70 sq. m.  | 761 sq. ft.   |
|-----------------------|---------------|---------------|
| Bathroom              | 2.20m x 2.05m | 7′3″ x 6′9″   |
| Bedroom 2             | 2.67m x 4.62m | 8'9" x 15'2"  |
| Bedroom 1 En Suite    | 1.65m x 2.20m | 5′5″ x 7′3″   |
| Bedroom 1             | 2.83m x 4.30m | 9'3" x 14'1"  |
| Kitchen/Living/Dining | 2.89m x 8.48m | 9'6" x 27'10" |

### The Lewis - Plots 18, 22, 26 & 30

| Total area            | 70.70 sq. m.  | 761 sq. ft.   |
|-----------------------|---------------|---------------|
| Bathroom              | 2.20m x 2.05m | 7′3″ x 6′9″   |
| Bedroom 2             | 2.67m x 4.62m | 8'9" x 15'2"  |
| Bedroom 1 En Suite    | 1.65m x 2.20m | 5′5″ x 7′3″   |
| Bedroom 1             | 2.83m x 4.30m | 9'3" x 14'1"  |
| Kitchen/Living/Dining | 2.89m x 8.48m | 9'6" x 27'10" |