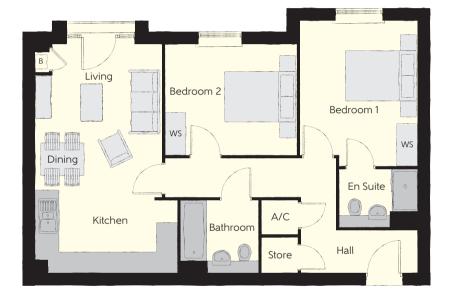

### The Lewis - Plots 19, 23 & 27

| Total area            | 70.70 sq. m.  | 761 sq. ft.   |
|-----------------------|---------------|---------------|
| Bathroom              | 2.20m x 2.05m | 7′3″ x 6′9″   |
| Bedroom 2             | 2.67m x 4.62m | 8'9" x 15'2"  |
| Bedroom 1 En Suite    | 1.65m x 2.20m | 5′5″ x 7′3″   |
| Bedroom 1             | 2.83m x 4.30m | 9'3" x 14'1"  |
| Kitchen/Living/Dining | 2.89m x 8.48m | 9'6" x 27'10" |

a/c - airing cupboard WS - Wardrobe Space (suggestion only, wardrobe not included)

#### Furniture arrangements are for illustrative purposes only. Items are not included, nor to scale.