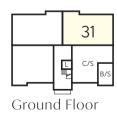

### The Lewis - Plots 19, 23 & 27

| Total area            | 70.70 sq. m.  | 761 sq. ft.   |
|-----------------------|---------------|---------------|
| Bathroom              | 2.20m x 2.05m | 7′3″ x 6′9″   |
| Bedroom 2             | 2.67m x 4.62m | 8'9" x 15'2"  |
| Bedroom 1 En Suite    | 1.65m x 2.20m | 5′5″ x 7′3″   |
| Bedroom 1             | 2.83m x 4.30m | 9'3" x 14'1"  |
| Kitchen/Living/Dining | 2.89m x 8.48m | 9'6" x 27'10" |

### The Lewis - Plots 18, 22, 26 & 30

| Total area            | 70.70 sq. m.  | 761 sq. ft.   |
|-----------------------|---------------|---------------|
| Bathroom              | 2.20m x 2.05m | 7′3″ x 6′9″   |
| Bedroom 2             | 2.67m x 4.62m | 8'9" x 15'2"  |
| Bedroom 1 En Suite    | 1.65m x 2.20m | 5′5″ x 7′3″   |
| Bedroom 1             | 2.83m x 4.30m | 9'3" x 14'1"  |
| Kitchen/Living/Dining | 2.89m x 8.48m | 9'6" x 27'10" |