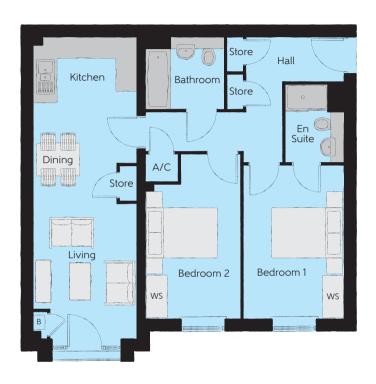

### The Lewis - Plots 3, 7, 11 & 15

| Total area            | 70.70 sq. m.  | 761 sq. ft.   |
|-----------------------|---------------|---------------|
| Bathroom              | 2.20m x 2.05m | 7′3″ x 6′9″   |
| Bedroom 2             | 2.67m x 4.62m | 8'9" x 15'2"  |
| Bedroom 1 En Suite    | 1.65m x 2.20m | 5′5″ x 7′3″   |
| Bedroom 1             | 2.83m x 4.30m | 9'3" x 14'1"  |
| Kitchen/Living/Dining | 2.89m x 8.48m | 9'6" x 27'10" |

### The Lewis - Plots 4, 8 & 12

| Total area            | 70.70 sq. m.  | 761 sq. ft.   |
|-----------------------|---------------|---------------|
| Bathroom              | 2.20m x 2.05m | 7′3″ x 6′9″   |
| Bedroom 2             | 2.67m x 4.62m | 8'9" x 15'2"  |
| Bedroom 1 En Suite    | 1.65m x 2.20m | 5′5″ x 7′3″   |
| Bedroom 1             | 2.83m x 4.30m | 9'3" x 14'1"  |
| Kitchen/Living/Dining | 2.89m x 8.48m | 9'6" x 27'10" |

a/c - airing cupboard WS - Wardrobe Space (suggestion only, wardrobe not included)

#### Furniture arrangements are for illustrative purposes only. Items are not included, nor to scale.