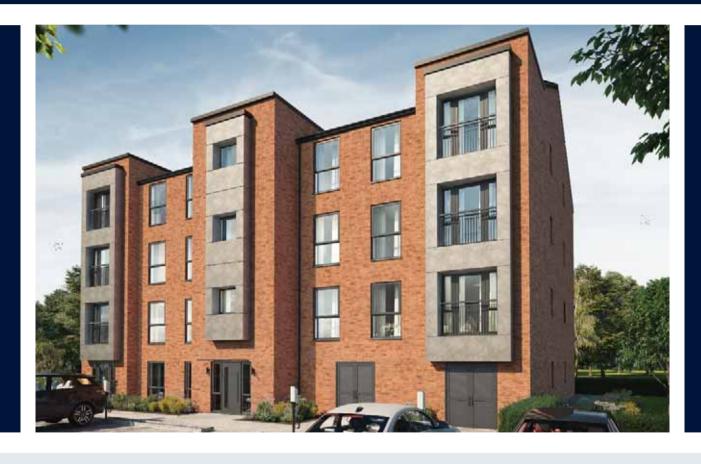

# Liscio

TWO BEDROOM APARTMENTS





















First Floor



### The Lewis - Plots 3, 7, 11 & 15

| Total area            | 70.70 sq. m.  | 761 sq. ft.   |
|-----------------------|---------------|---------------|
| Bathroom              | 2.20m x 2.05m | 7′3″ x 6′9″   |
| Bedroom 2             | 2.67m x 4.62m | 8'9" x 15'2"  |
| Bedroom 1 En Suite    | 1.65m x 2.20m | 5′5″ x 7′3″   |
| Bedroom 1             | 2.83m x 4.30m | 9'3" x 14'1"  |
| Kitchen/Living/Dining | 2.89m x 8.48m | 9'6" x 27'10" |

### The Lewis - Plots 4, 8 & 12

| Total area            | 70.70 sq. m.  | 761 sq. ft.   |
|-----------------------|---------------|---------------|
| Bathroom              | 2.20m x 2.05m | 7′3″ x 6′9″   |
| Bedroom 2             | 2.67m x 4.62m | 8'9" x 15'2"  |
| Bedroom 1 En Suite    | 1.65m x 2.20m | 5′5″ x 7′3″   |