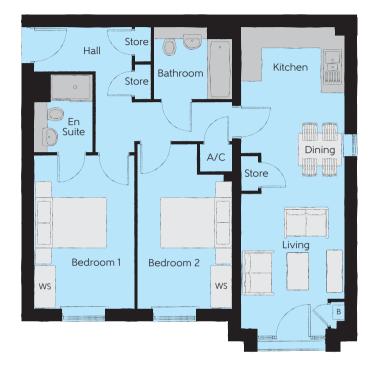

Bathroom

A/C

Store

Hall

The Filbert - Plots 2, 6, 10 & 14

| Total area            | 70.88 sq. m.  | 763 sq. ft.    |
|-----------------------|---------------|----------------|
| Bathroom              | 2.20m x 2.05m | 7'3" x 6'9"    |
| Bedroom 2             | 3.72m x 3.10m | 12'2" x 10'2"  |
| Bedroom 1 En Suite    | 2.20m x 1.65m | 7'3" x 5'5"    |
| Bedroom 1             | 3.31m x 4.07m | 10′10″ × 13′4″ |
| Kitchen/Living/Dining | 4.00m x 6.40m | 13'1" x 21'0"  |

a/c - airing cupboard WS - Wardrobe Space (suggestion only, wardrobe not included)

#### Furniture arrangements are for illustrative purposes only. Items are not included, nor to scale.