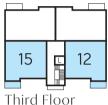

### The Lewis - Plots 4, 8 & 12

| Total area            | 70.70 sq. m.  | 761 sq. ft.   |
|-----------------------|---------------|---------------|
| Bathroom              | 2.20m x 2.05m | 7′3″ x 6′9″   |
| Bedroom 2             | 2.67m x 4.62m | 8'9" x 15'2"  |
| Bedroom 1 En Suite    | 1.65m x 2.20m | 5′5″ x 7′3″   |
| Bedroom 1             | 2.83m x 4.30m | 9'3" x 14'1"  |
| Kitchen/Living/Dining | 2.89m x 8.48m | 9'6" x 27'10" |