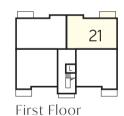

### The Filbert - Plots 17, 21, 25 & 29

| Total area            | 70.88 sq. m.  | 763 sq. ft.    |
|-----------------------|---------------|----------------|
| Bathroom              | 2.20m x 2.05m | 7'3" x 6'9"    |
| Bedroom 2             | 3.72m x 3.10m | 12'2" x 10'2"  |
| Bedroom 1 En Suite    | 2.20m x 1.65m | 7′3″ × 5′5″    |
| Bedroom 1             | 3.31m x 4.07m | 10′10" x 13′4" |
| Kitchen/Living/Dining | 4.00m x 6.40m | 13′1" x 21′0"  |
|                       |               |                |