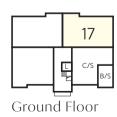

### The Filbert - Plots 17, 21, 25 & 29

| Total area            | 70.88 sq. m.  | 763 sq. ft.    |
|-----------------------|---------------|----------------|
| Bathroom              | 2.20m x 2.05m | 7'3" x 6'9"    |
| Bedroom 2             | 3.72m x 3.10m | 12'2" x 10'2"  |
| Bedroom 1 En Suite    | 2.20m x 1.65m | 7′3″ × 5′5″    |
| Bedroom 1             | 3.31m x 4.07m | 10′10" x 13′4" |
| Kitchen/Living/Dining | 4.00m x 6.40m | 13′1" x 21′0"  |
|                       |               |                |