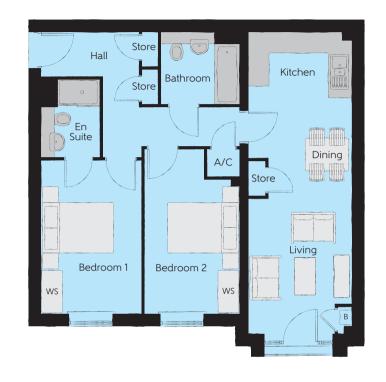

Bathroom

A/C

Store

Hall

The Filbert - Plots 2, 6, 10 & 14

| Total area            | 70.88 sq. m.  | 763 sq. ft.    |
|-----------------------|---------------|----------------|
| Bathroom              | 2.20m x 2.05m | 7'3" x 6'9"    |
| Bedroom 2             | 3.72m x 3.10m | 12'2" x 10'2"  |
| Bedroom 1 En Suite    | 2.20m x 1.65m | 7'3" x 5'5"    |
| Bedroom 1             | 3.31m x 4.07m | 10′10″ × 13′4″ |
| Kitchen/Living/Dining | 4.00m x 6.40m | 13'1" x 21'0"  |

a/c - airing cupboard WS - Wardrobe Space (suggestion only, wardrobe not included)

#### Furniture arrangements are for illustrative purposes only. Items are not included, nor to scale.

### The Filbert - Plots 1, 5, 9 & 13

| Total area            | 70.88 sq. m.  | 763 sq. ft.    |
|-----------------------|---------------|----------------|
| Bathroom              | 2.20m x 2.05m | 7'3" x 6'9"    |
| Bedroom 2             | 3.72m x 3.10m | 12'2" x 10'2"  |
| Bedroom 1 En Suite    | 2.20m x 1.65m | 7'3" x 5'5"    |
| Bedroom 1             | 3.31m x 4.07m | 10′10" x 13′4" |
| Kitchen/Living/Dining | 4.00m x 6.40m | 13′1″ x 21′0″  |
|                       |               |                |