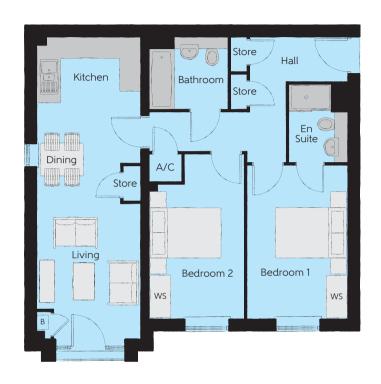

### The Lewis - Plots 3, 7, 11 & 15

| Total area            | 70.70 sq. m.  | 761 sq. ft.   |
|-----------------------|---------------|---------------|
| Bathroom              | 2.20m x 2.05m | 7′3″ x 6′9″   |
| Bedroom 2             | 2.67m x 4.62m | 8'9" x 15'2"  |
| Bedroom 1 En Suite    | 1.65m x 2.20m | 5′5″ x 7′3″   |
| Bedroom 1             | 2.83m x 4.30m | 9'3" x 14'1"  |
| Kitchen/Living/Dining | 2.89m x 8.48m | 9'6" x 27'10" |

### The Lewis - Plots 4, 8 & 12

| Total area            | 70.70 sq. m.  | 761 sq. ft.   |
|-----------------------|---------------|---------------|
| Bathroom              | 2.20m x 2.05m | 7′3″ x 6′9″   |
| Bedroom 2             | 2.67m x 4.62m | 8'9" x 15'2"  |
| Bedroom 1 En Suite    | 1.65m x 2.20m | 5′5″ x 7′3″   |
| Bedroom 1             | 2.83m x 4.30m | 9'3" x 14'1"  |
| Kitchen/Living/Dining | 2.89m x 8.48m | 9'6" x 27'10" |

a/c - airing cupboard WS - Wardrobe Space (suggestion only, wardrobe not included)

#### Furniture arrangements are for illustrative purposes only. Items are not included, nor to scale.

### **Floorplans**