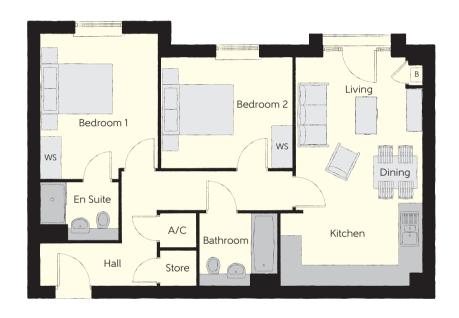

### **Floorplans**

Second Floor

First Floor

Bedroom 2

Bedroom 1

Ws

Dining

Kitchen

Bathroom

A/C

Store

Hall

The Filbert - Plots 2, 6, 10 & 14

| Total area            | 70.88 sq. m.  | 763 sq. ft.    |
|-----------------------|---------------|----------------|
| Bathroom              | 2.20m x 2.05m | 7'3" x 6'9"    |
| Bedroom 2             | 3.72m x 3.10m | 12'2" x 10'2"  |
| Bedroom 1 En Suite    | 2.20m x 1.65m | 7'3" x 5'5"    |
| Bedroom 1             | 3.31m x 4.07m | 10′10″ × 13′4″ |
| Kitchen/Living/Dining | 4.00m x 6.40m | 13'1" x 21'0"  |