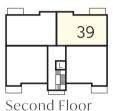

### The Lewis - Plots 19, 23 & 27

| Total area            | 70.70 sq. m.  | 761 sq. ft.   |
|-----------------------|---------------|---------------|
| Bathroom              | 2.20m x 2.05m | 7′3″ x 6′9″   |
| Bedroom 2             | 2.67m x 4.62m | 8'9" x 15'2"  |
| Bedroom 1 En Suite    | 1.65m x 2.20m | 5′5″ x 7′3″   |
| Bedroom 1             | 2.83m x 4.30m | 9'3" x 14'1"  |
| Kitchen/Living/Dining | 2.89m x 8.48m | 9'6" x 27'10" |

### The Lewis - Plots 18, 22, 26 & 30

| Total area            | 70.70 sq. m.  | 761 sq. ft.   |
|-----------------------|---------------|---------------|
| Bathroom              | 2.20m x 2.05m | 7′3″ x 6′9″   |
| Bedroom 2             | 2.67m x 4.62m | 8'9" x 15'2"  |
| Bedroom 1 En Suite    | 1.65m x 2.20m | 5′5″ x 7′3″   |
| Bedroom 1             | 2.83m x 4.30m | 9'3" x 14'1"  |
| Kitchen/Living/Dining | 2.89m x 8.48m | 9'6" x 27'10" |