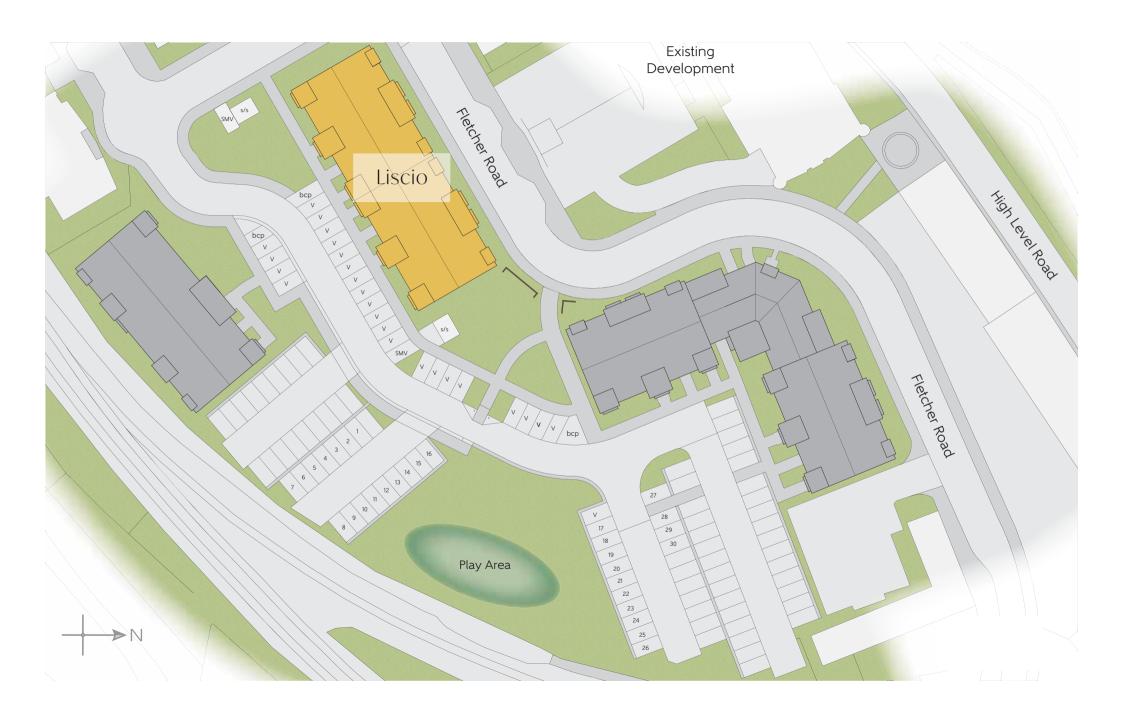

# Liscio

TWO BEDROOM APARTMENTS





















First Floor



### The Lewis - Plots 3, 7, 11 & 15

| Total area            | 70.70 sq. m.  | 761 sq. ft.   |
|-----------------------|---------------|---------------|
| Bathroom              | 2.20m x 2.05m | 7′3″ x 6′9″   |
| Bedroom 2             | 2.67m x 4.62m | 8'9" x 15'2"  |
| Bedroom 1 En Suite    | 1.65m x 2.20m | 5′5″ x 7′3″   |
| Bedroom 1             | 2.83m x 4.30m | 9'3" x 14'1"  |
| Kitchen/Living/Dining | 2.89m x 8.48m | 9'6" x 27'10" |

### The Lewis - Plots 4, 8 & 12

| Total area            | 70.70 sq. m.  | 761 sq. ft.   |
|-----------------------|---------------|---------------|
| Bathroom              | 2.20m x 2.05m | 7′3″ x 6′9″   |
| Bedroom 2             | 2.67m x 4.62m | 8'9" x 15'2"  |
| Bedroom 1 En Suite    | 1.65m x 2.20m | 5′5″ x 7′3″   |
| Be