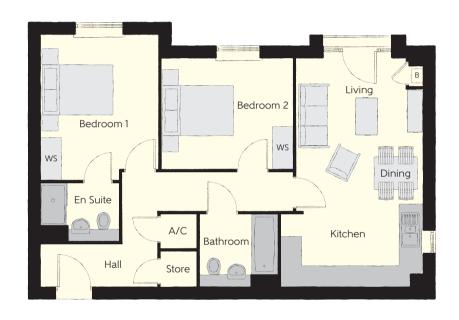

### The Filbert - Plots 1, 5, 9 & 13

| Total area            | 70.88 sq. m.  | 763 sq. ft.    |
|-----------------------|---------------|----------------|
| Bathroom              | 2.20m x 2.05m | 7'3" x 6'9"    |
| Bedroom 2             | 3.72m x 3.10m | 12'2" x 10'2"  |
| Bedroom 1 En Suite    | 2.20m x 1.65m | 7'3" x 5'5"    |
| Bedroom 1             | 3.31m x 4.07m | 10′10" x 13′4" |
| Kitchen/Living/Dining | 4.00m x 6.40m | 13′1″ x 21′0″  |
|                       |               |                |

a/c - airing cupboard WS - Wardrobe Space (suggestion only, wardrobe not included)

#### Furniture arrangements are for illustrative purposes only. Items are not included, nor to scale.