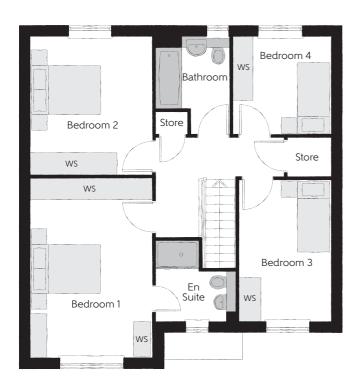

## First Floor

| Bedroom 1          | 3.39m x 4.96m | 11'1" x 16'3" |
|--------------------|---------------|---------------|
| Bedroom 1 En Suite | 2.24m x 2.20m | 7'4" x 7'3"   |
| Bedroom 2          | 3.39m x 3.85m | 11'1" x 12'7" |
| Bedroom 3          | 2.54m x 3.91m | 8'4" x 12'10" |
| Bedroom 4          | 2.69m x 2.71m | 8'10" x 8'11" |
| Bathroom           | 2.09m x 2.71m | 6′10″ x 8′11″ |

Clks - Cloakroom WS - Wardrobe Space (suggestion only, wardrobe not included)

## $Furniture\ arrangements\ are\ for\ illustrative\ purposes\ only.\ Items\ are\ not\ included,\ nor\ to\ scale.$

The items shown in this key may be subject to change, and positions could vary from those indicated on this floorplan. Please refer to Sales Advisor for details of your selected plot. Computer generated image shown overleaf. External finishes, landscaping and configuration may vary from plot to plot. Please refer to Sales Advisor for further details. All dimensions are approximate and should not be used for carpet sizes, appliance spaces or furniture. We operate a policy of continuous improvement and individual features such as kitchen and bathroom layouts, doors, windows, garages and elevational treatments may vary from time to time. Consequently these particulars should be treated as general guidance only and do not constitute a contract, part of a contract or a warranty. AR/CB/500/S00/D/01/A.