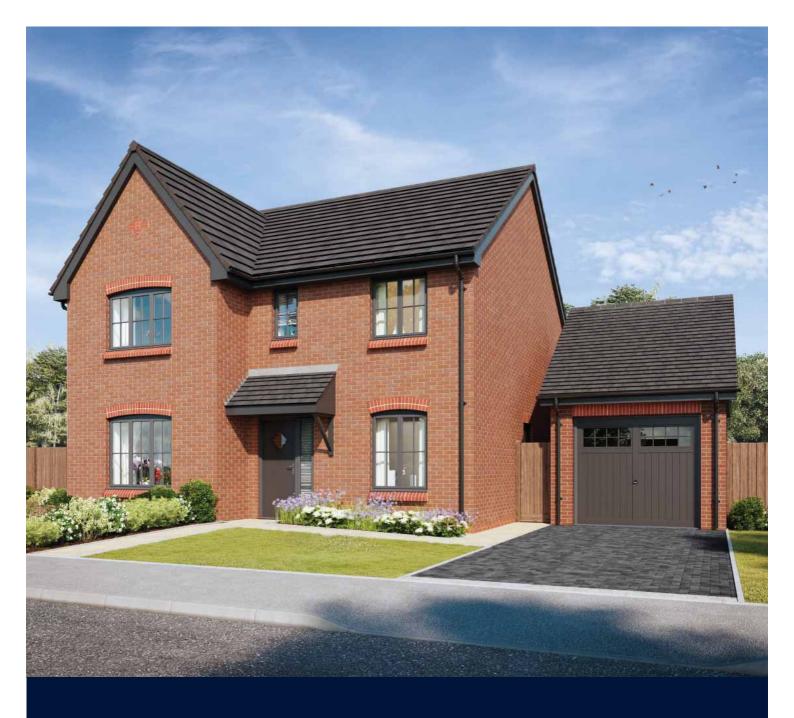

## The Arkwright

FOUR BEDROOM HOME







## First Floor

| Bedroom 1          | 3.39m x 4.96m | 11'1" x 16'3" |
|--------------------|---------------|---------------|
| Bedroom 1 En Suite | 2.24m x 2.20m | 7'4" x 7'3"   |
| Bedroom 2          | 3.39m x 3.85m | 11'1" x 12'7" |
| Bedroom 3          | 2.54m x 3.91m | 8'4" x 12'10" |
| Bedroom 4          | 2.69m x 2.71m | 8'10" x 8'11" |
| Bathroom           | 2.09m x 2.71m | 6′10″ x 8′11″ |



## Ground Floor

| Kitchen       | 3.71m x 3.00m | 12'2" x 9'10" |
|---------------|---------------|---------------|
| Family/Dining | 4.62m x 3.80m | 15'2" x 12'6" |
| Living Room   | 3.39m x 4.95m | 11'1" x 16'3" |
| Study         | 2.54m x 2.61m | 8'4" x 8'7"   |
| Utility       | 1.84m x 2.04m | 6′0″ × 6′8″   |
| Cloakroom     | 1.50m x 1.91m |