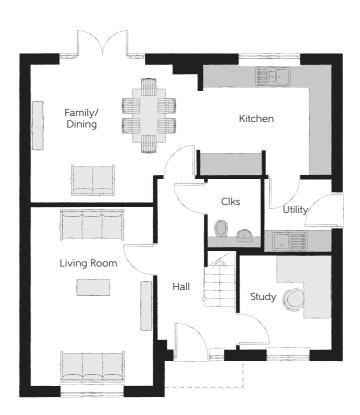

## Ground Floor

| Kitchen       | 3.71m x 3.00m | 12'2" x 9'10" |
|---------------|---------------|---------------|
| Family/Dining | 4.62m x 3.80m | 15'2" x 12'6" |
| Living Room   | 3.39m x 4.95m | 11'1" x 16'3" |
| Study         | 2.54m x 2.61m | 8'4" x 8'7"   |
| Utility       | 1.84m x 2.04m | 6′0″ × 6′8″   |
| Cloakroom     | 1.50m x 1.91m | 4'11" x 6'3"  |

Clks - Cloakroom WS - Wardrobe Space (suggestion only, wardrobe not included)

## $Furniture\ arrangements\ are\ for\ illustrative\ purposes\ only.\ Items\ are\ not\ included,\ nor\ to\ scale.$

The items shown in this key may be subject to change, and positions could vary from those indicated on this floorplan. Please refer to Sales Advisor for details of your selected plot. Computer generated image shown overleaf. External finishes, landscaping and configuration may vary from plot to plot. Please refer to Sales Advisor for further details. All dimensions are approximate and should not be used for carpet sizes, appliance spaces or furniture. We operate a policy of continuous improvement and individual features such as kitchen and bathroom layouts, doors, windows, garages and elevational treatments may vary from time to time. Consequently these particulars should be treated as general guidance only and do not constitute a contract, part of a contract or a warranty. AR/CB/500/S00/D/01/A.