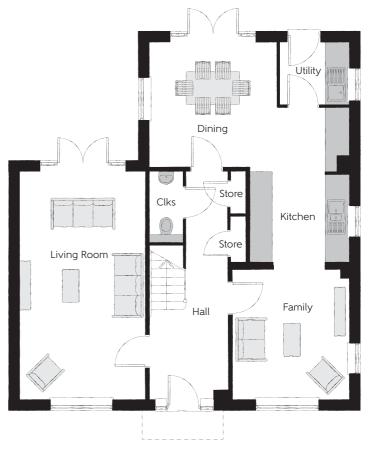

## Ground Floor

| Kitchen/Dining | 5.52m x 6.18m | 18'1" x 20'3" |
|----------------|---------------|---------------|
| Family         | 3.21m x 3.59m | 10'6" x 11'9" |
| Living Room    | 3.45m x 6.31m | 11'4" x 20'8" |
| Utility        | 1.91m x 1.71m | 6'3" x 5'7"   |
| Cloakroom      | 0.90m x 1.94m | 3'0" x 6'4"   |
|                |               |               |

Clks - Cloakroom WS - Wardrobe Space (suggestion only, wardrobe not included)