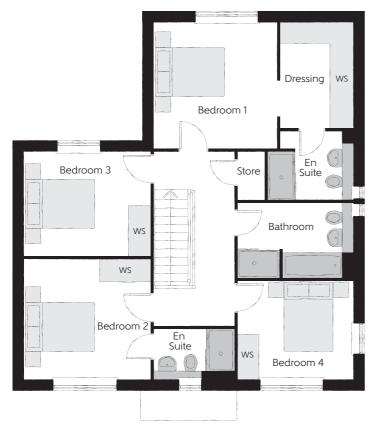

## First Floor

| Bedroom 1          | 3.43m x 3.50m | 11′3″ x 11′6″  |
|--------------------|---------------|----------------|
| Dressing           | 2.01m x 2.91m | 6'7" x 9'7"    |
| Bedroom 1 En Suite | 2.36m x 1.91m | 7′9″ x 6′3″    |
| Bedroom 2          | 3.51m x 3.31m | 11'6" x 10'10" |
| Bedroom 2 En Suite | 2.24m x 1.40m | 7'4" x 4'7"    |
| Bedroom 3          | 3.51m x 2.91m | 11′6″ x 9′7″   |
| Bedroom 4          | 3.19m x 2.73m | 10'6" x 8'11"  |
| Bathroom           | 3.19m x 2.10m | 10'6" x 6'11"  |

Clks - Cloakroom WS - Wardrobe Space (suggestion only, wardrobe not included)