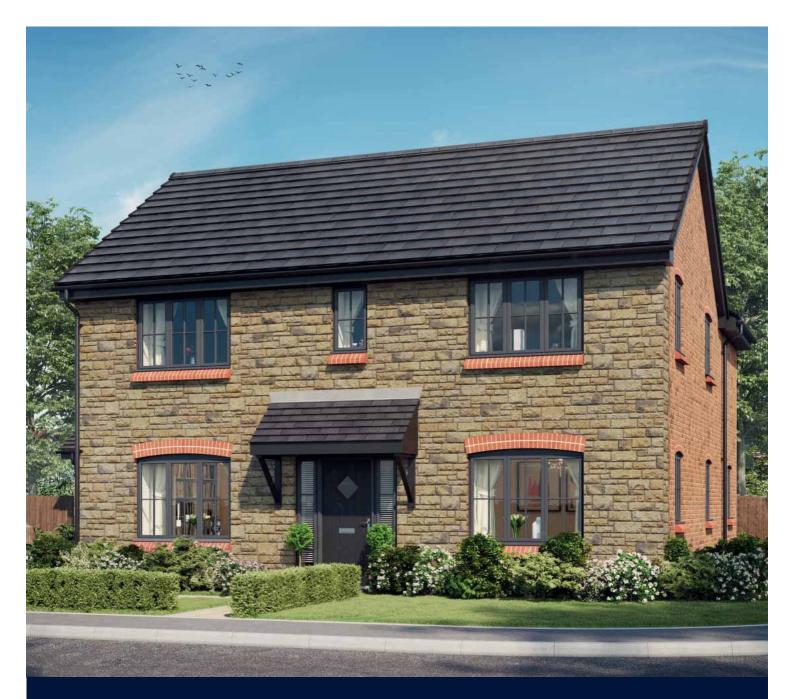

## The Weaver

FOUR BEDROOM HOME





## First Floor

| Bedroom 1          | 3.43m x 3.50m | 11′3″ x 11′6″  |
|--------------------|---------------|----------------|
| Dressing           | 2.01m x 2.91m | 6'7" x 9'7"    |
| Bedroom 1 En Suite | 2.36m x 1.91m | 7′9″ x 6′3″    |
| Bedroom 2          | 3.51m x 3.31m | 11'6" x 10'10" |
| Bedroom 2 En Suite | 2.24m x 1.40m | 7'4" x 4'7"    |
| Bedroom 3          | 3.51m x 2.91m | 11′6″ x 9′7″   |
| Bedroom 4          | 3.19m x 2.73m | 10'6" x 8'11"  |
| Bathroom           | 3.19m x 2.10m | 10'6" x 6'11"  |

## Ground Floor

| Kitchen/Dining | 5.52m x 6.18m | 18'1" x 20'3" |
|----------------|---------------|---------------|
| Family         | 3.21m x 3.59m | 10'6" x 11'9" |
| Living Room    | 3.45m x 6.31m | 11'4" x 20'8" |
| Utility        |