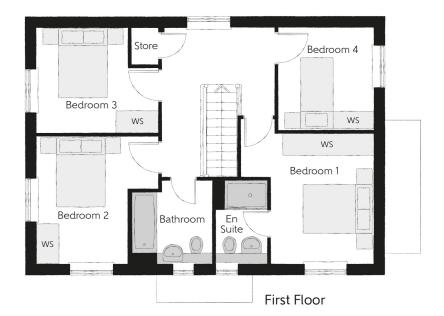

## The Pargeter

FOUR BEDROOM HOME

| Bedroom 1          | 3.66m x 3.60m | 12'0" x 11'10' |
|--------------------|---------------|----------------|
| Bedroom 1 En Suite | 1.44m x 2.27m | 4′9″ x 7′6″    |
| Bedroom 2          | 3.39m x 3.54m | 11'1" x 11'7"  |
| Bedroom 3          | 3.39m x 2.91m | 11'1" x 9'6"   |
| Bedroom 4          | 2.64m x 2.85m | 8'8" x 9'4"    |
| Bathroom           | 2.23m x 2.27m | 7'4" x 7'6"    |

Clks - Cloakroom WS - Wardrobe Space (suggestion only, wardrobe not included)