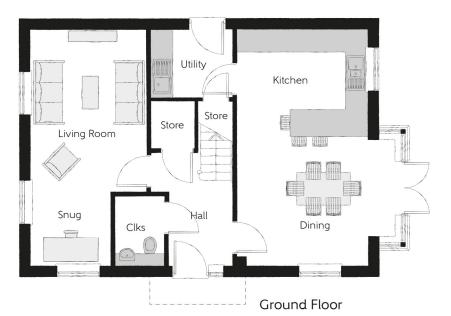

| Kitchen/Dining | 4.39m x 6.54m | 14'5" x 21'5"        |
|----------------|---------------|----------------------|
| Living Room    | 3.20m x 4.49m | 10'6" x 14'9"        |
| Snug           | 2.12m x 2.05m | 7′0″ x 6′9″          |
| Utility        | 2.25m x 1.87m | $7'5'' \times 6'2''$ |
| Cloakroom      | 1.43m x 1.90m | 4'8" x 6'3"          |