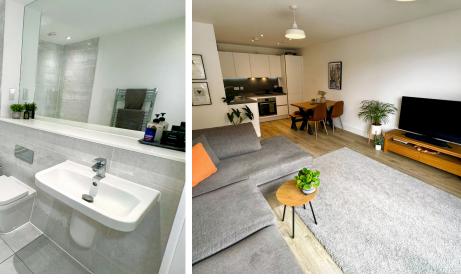

Inside, the property opens into a bright and spacious hall leading to an open-plan kitchen, dining and living area. The modern kitchen is fully fitted with integrated appliances and finished to a high standard, while the large windows and balcony provide scenic views over the waterfront, as well as generous amounts of natural light. The open-plan layout and fresh, neutral décor offer a welcoming space that's both stylish and practical.

The double bedroom is well-proportioned and also benefits from ample light, continuing the theme of modern comfort throughout. A contemporary three-piece bathroom suite completes the interior, further underscored by the presence of electric underfloor heating and smart heating controls features that make the home efficient and future-ready. The flat has been recently decorated and is offered in immaculate condition, allowing for a seamless move-in experience.