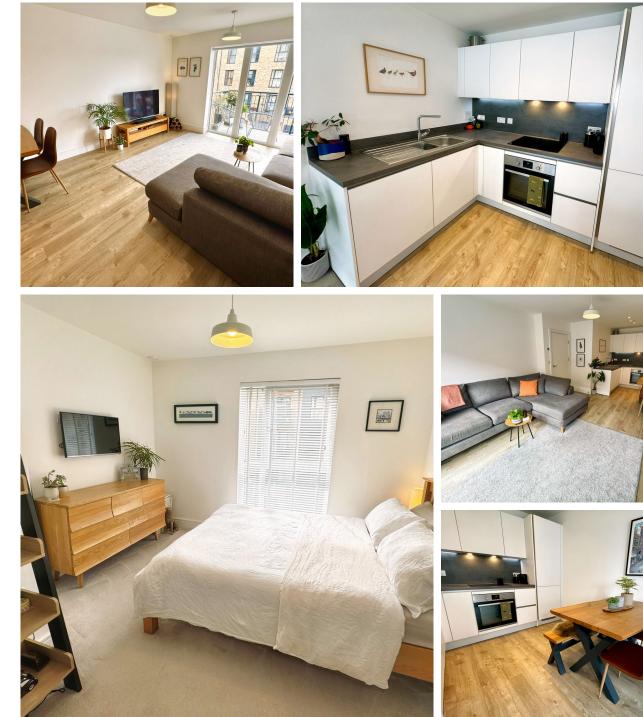

Inside, the property opens into a bright and spacious hall leading to an open-plan kitchen, dining and living area. The modern kitchen is fully fitted with integrated appliances and finished to a high standard, while the large windows and balcony provide scenic views over the waterfront, as well as generous amounts of natural light. The open-plan layout and fresh, neutral décor offer a welcoming space that's both stylish and practical.

The double bedroom is well-proportioned and also benefits from ample light, continuing the theme of modern comfort throughout. A contemporary three-piece bathroom suite completes the interior, further underscored by the presence of electric underfloor heating and smart heating controls features that make the home efficient and future-ready. The flat has been recently decorated and is offered in immaculate condition, allowing for a seamless move-in experience.