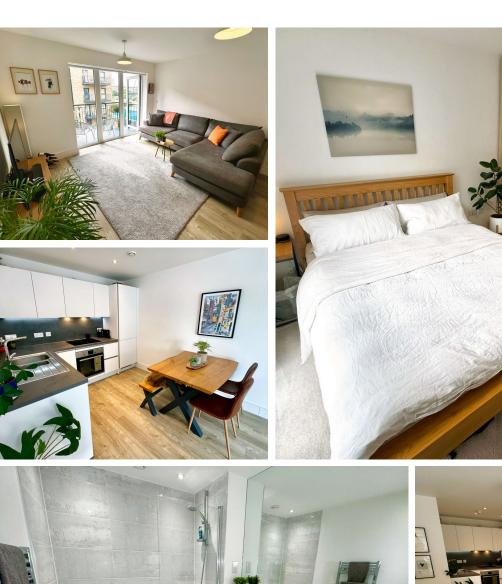

Inside, the property opens into a bright and spacious hall leading to an open-plan kitchen, dining and living area. The modern kitchen is fully fitted with integrated appliances and finished to a high standard, while the large windows and balcony provide scenic views over the waterfront, as well as generous amounts of natural light. The open-plan layout and fresh, neutral décor offer a welcoming space that's both stylish and practical.

The double bedroom is well-proportioned and also benefits from ample light, continuing the theme of modern comfort throughout. A contemporary three-piece bathroom suite completes the interior, further underscored by the presence of electric underfloor heating and smart heating controls features that make the home efficient and future-ready. The flat has been recently decorated and is offered in immaculate condition, allowing for a seamless move-in experience.