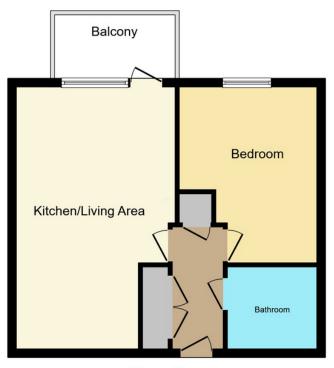

Council Tax Authority: Southampton City Council Tenure: Leasehold Energy Efficiency Rating: B

Floor Plan Floor area 47.4 sq.m. (510 sq.ft.)

## Total floor area: 47.4 sq.m. (510 sq.ft.)

This floor plan is for illustrative purposes only. It is not drawn to scale. Any measurements, floor areas (including any total floor area), openings and orientations are approximate. No details are guaranteed, they cannot be relied upon for any purpose and do not form any part of any agreement. No liability is taken for any error, omission or misstatement. A party must rely upon its own inspection(s). Powered by www.Propertybox.io