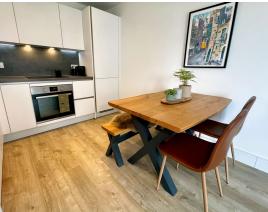

Inside, the property opens into a bright and spacious hall leading to an open-plan kitchen, dining and living area. The modern kitchen is fully fitted with integrated appliances and finished to a high standard, while the large windows and balcony provide scenic views over the waterfront, as well as generous amounts of natural light. The open-plan layout and fresh, neutral décor offer a welcoming space that's both stylish and practical.

The double bedroom is well-proportioned and also benefits from ample light, continuing the theme of modern comfort throughout. A contemporary three-piece bathroom suite completes the interior, further underscored by the presence of electric underfloor heating and smart heating controls features that make the home efficient and future-ready. The flat has been recently decorated and is offered in immaculate condition, allowing for a seamless move-in experience.