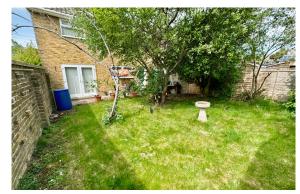

The well-kept garden and patio area provide an excellent space for outdoor entertaining. French windows from the dining room lead directly to the garden, allowing for a seamless flow between indoor and outdoor spaces. The enclosed rear garden offers a private and peaceful retreat, perfect for relaxing or hosting gatherings, while side access provides further convenience for additional outdoor storage or access.