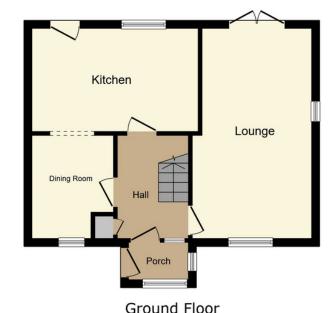

Council Tax Authority: Southampton City Council

Tenure: Freehold

**Energy Efficiency Rating:** D

Floor area 43.6 sq.m. (469 sq.ft.)

First Floor

Floor area 42.8 sq.m. (460 sq.ft.)

Shower Room

**Bedroom** 

Total floor area: 86.3 sq.m. (929 sq.ft.)

This floor plan is for illustrative purposes only. It is not drawn to scale. Any measurements, floor areas (including any total floor area), openings and orientations are approximate. No details are guaranteed, they cannot be relied upon for any purpose and do not form any part of any agreement. No liability is taken for any error, omission or misstatement. A party must rely upon its own inspection(s). Powered by www.Propertybox.io