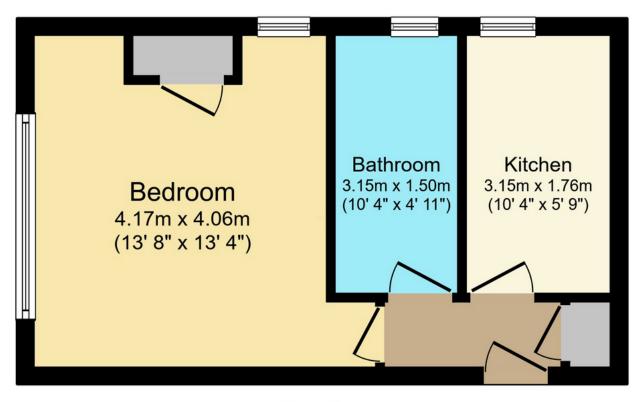

The property features a bedroom, a kitchen, and a bathroom, all in need of modernisation. While the flat is in need of updating, it offers great potential for a buyer with vision. There is also cupboard space available, adding to the practicality of the layout. The flat is offered with no chain, enabling a quicker and more straightforward purchase process.

Council Tax Authority: Southampton City Council

**Tenure:** Lorem ipsum dolor **Energy Efficiency Rating:** C

Floor Plan
Floor area 28.5 sq.m. (306 sq.ft.)

Total floor area: 28.5 sq.m. (306 sq.ft.)

This floor plan is for illustrative purposes only. It is not drawn to scale. Any measurements, floor areas (including any total floor area), openings and orientations are approximate. No details are guaranteed, they cannot be relied upon for any purpose and do not form any part of any agreement. No liability is taken for any error, omission or misstatement. A party must rely upon its own inspection(s). Powered by www.Propertybox.io