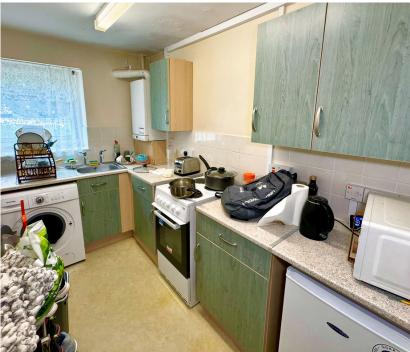

The property features a bedroom, a kitchen, and a bathroom, all in need of modernisation. While the flat is in need of updating, it offers great potential for a buyer with vision. There is also cupboard space available, adding to the practicality of the layout. The flat is offered with no chain, enabling a quicker and more straightforward purchase process.