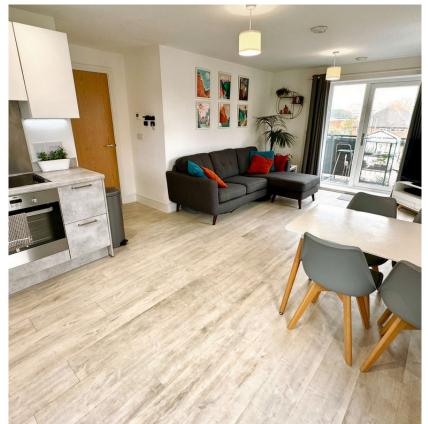

Positioned on the second floor of Chantry House, a well-maintained development with an attractive exterior on Albert Road North in Chapel, this spacious two-bedroom, two-bathroom flat offers an ideal living environment for professionals, couples or anyone seeking modern comfort with superb connectivity. The property's airy layout and expansive feel are immediately apparent upon entry, with a welcoming hallway leading into a generous open-plan kitchen, lounge and dining area. Large windows flood the space with natural light, and the private balcony provides a relaxing place to unwind or entertain while offering excellent views towards the waterfront and nearby stadium.

The kitchen has been thoughtfully designed with integrated appliances and finished in a clean, contemporary style that complements the neutral décor throughout. Smart heating controls in every room, an energy-efficient combi boiler, and gas underfloor heating provide both convenience and modern comfort. A separate utility area adds to the practical layout. Two well-sized bedrooms offer excellent proportions, with the principal bedroom benefiting from a stylish en-suite, while the main bathroom is fitted with a sleek three-piece suite.