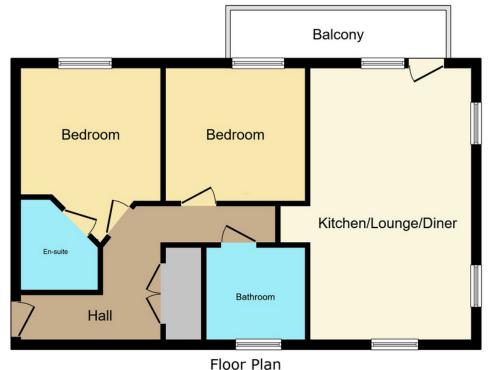

Council Tax Authority: Southampton City Council

Tenure: Leasehold

**Energy Efficiency Rating:** B

Floor area 60.1 sq.m. (647 sq.ft.)

Total floor area: 60.1 sq.m. (647 sq.ft.)

This floor plan is for illustrative purposes only. It is not drawn to scale. Any measurements, floor areas (including any total floor area), openings and orientations are approximate. No details are guaranteed, they cannot be relied upon for any purpose and do not form any part of any agreement. No liability is taken for any error, omission or misstatement. A party must rely upon its own inspection(s). Powered by www.Propertybox.io