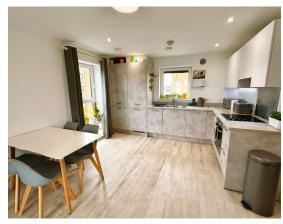

The kitchen has been thoughtfully designed with integrated appliances and finished in a clean, contemporary style that complements the neutral décor throughout. Smart heating controls in every room, an energy-efficient combi boiler, and gas underfloor heating provide both convenience and modern comfort. A separate utility area adds to the practical layout. Two well-sized bedrooms offer excellent proportions, with the principal bedroom benefiting from a stylish en-suite, while the main bathroom is fitted with a sleek three-piece suite.