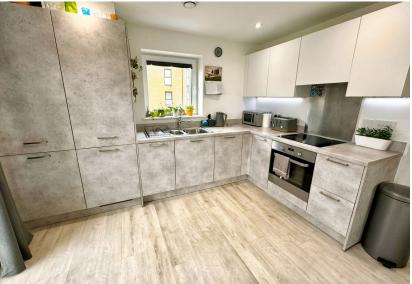

The kitchen has been thoughtfully designed with integrated appliances and finished in a clean, contemporary style that complements the neutral décor throughout. Smart heating controls in every room, an energy-efficient combi boiler, and gas underfloor heating provide both convenience and modern comfort. A separate utility area adds to the practical layout. Two well-sized bedrooms offer excellent proportions, with the principal bedroom benefiting from a stylish en-suite, while the main bathroom is fitted with a sleek three-piece suite.