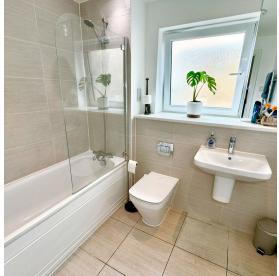

The kitchen has been thoughtfully designed with integrated appliances and finished in a clean, contemporary style that complements the neutral décor throughout. Smart heating controls in every room, an energy-efficient combi boiler, and gas underfloor heating provide both convenience and modern comfort. A separate utility area adds to the practical layout. Two well-sized bedrooms offer excellent proportions, with the principal bedroom benefiting from a stylish en-suite, while the main bathroom is fitted with a sleek three-piece suite.