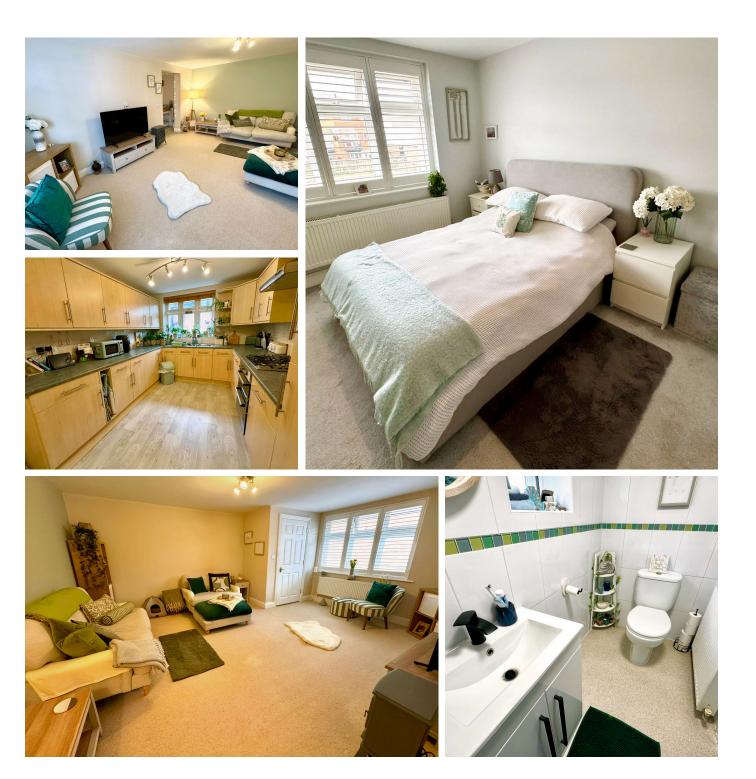

The flat itself is located within a well-maintained building, accessed via an immaculate communal area with stairs leading up to the first floor. Once inside, the entrance hall provides access to a spacious lounge, a kitchen/diner with plenty of room for everyday living, a comfortable double bedroom, and a modern shower room. The property is in good decorative order throughout, providing a move-in ready option with no forward chain, making for a straightforward and stress-free purchase.