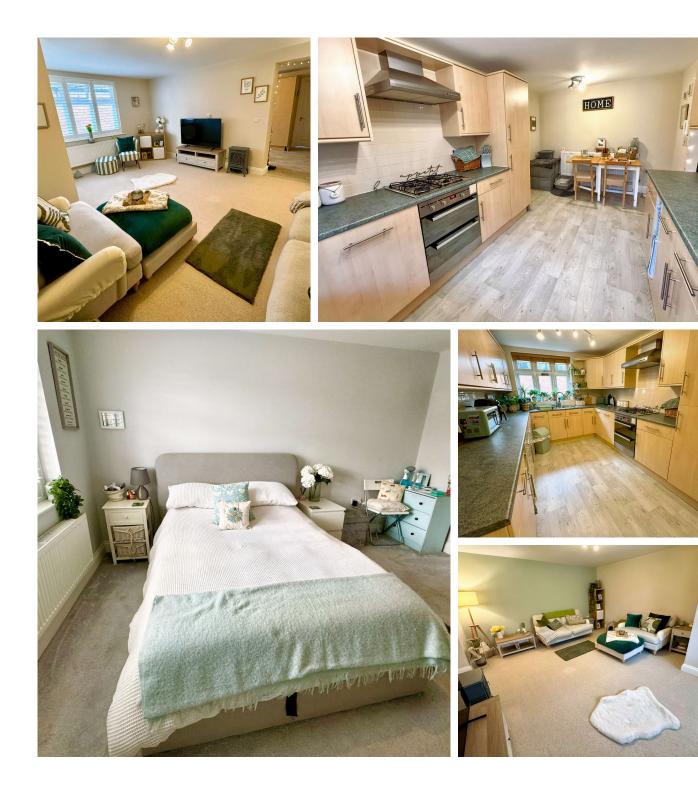

The flat itself is located within a well-maintained building, accessed via an immaculate communal area with stairs leading up to the first floor. Once inside, the entrance hall provides access to a spacious lounge, a kitchen/diner with plenty of room for everyday living, a comfortable double bedroom, and a modern shower room. The property is in good decorative order throughout, providing a move-in ready option with no forward chain, making for a straightforward and stress-free purchase.