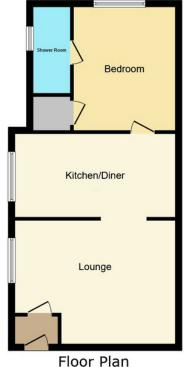

Council Tax Authority: Southampton City Council Tenure: Leasehold Energy Efficiency Rating: C

Floor Plan Floor area 54.3 sq.m. (584 sq.ft.)

## Total floor area: 54.3 sq.m. (584 sq.ft.)

This floor plan is for illustrative purposes only. It is not drawn to scale. Any measurements, floor areas (including any total floor area), openings and orientations are approximate. No details are guaranteed, they cannot be relied upon for any purpose and do not form any part of any agreement. No liability is taken for any error, omission or misstatement. A party must rely upon its own inspection(s). Powered by www.Propertybox.lo