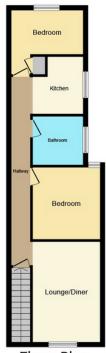

Council Tax Authority: Southampton City Council

Tenure: Leasehold

**Energy Efficiency Rating:** C

Floor Plan Floor area 53.9 sq.m. (581 sq.ft.)

Total floor area: 53.9 sq.m. (581 sq.ft.)

This floor plan is for illustrative purposes only. It is not drawn to scale. Any measurements, floor areas (including any total floor area), openings and orientations are approximate. No details are guaranteed, they cannot be relied upon for any purpose and do not form any part of any agreement. No liability is taken for any error, omission or misstatement. A party must rely upon it so won inspection(s). Powered by www.Propertybox.io