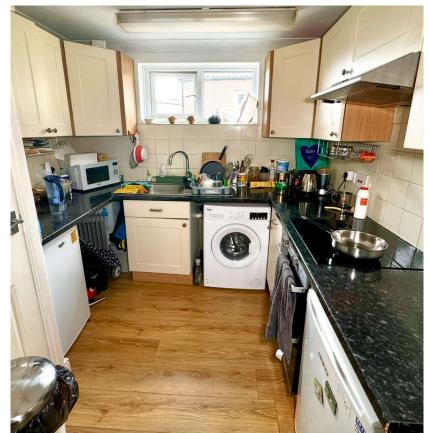

Inside, the flat has been designed for functional living, with a natural flow between the lounge and dining area that creates a sociable and comfortable space for relaxing or entertaining. The separate kitchen provides ample workspace and storage, while the two bedrooms offer versatility—ideal for a guest room, home office, or family living. A three-piece bathroom completes the accommodation, all of which is ready for a new owner to make their own.