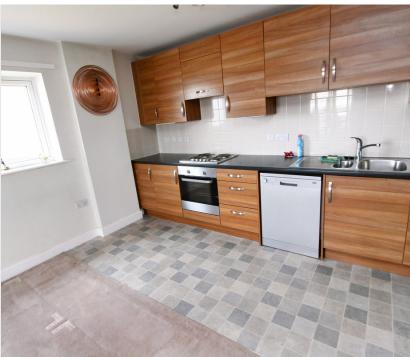

The apartment is designed with modern living in mind, featuring a spacious lounge/diner that leads out onto a private balcony, offering an idyllic spot for relaxation and entertaining. The kitchen is well-appointed with contemporary fixtures and fittings, and the home is completed with two generously sized bedrooms and a modern three-piece bathroom suite. For added comfort and convenience, the apartment benefits from electric heating, double glazing, and access to a communal roof terrace that boasts panoramic views of the surroundings. Additionally, residents will enjoy the security and convenience of an allocated under-croft parking space.