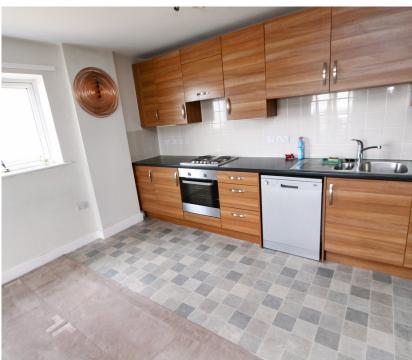

The apartment is designed with modern living in mind, featuring a spacious lounge/diner that leads out onto a private balcony, offering an idyllic spot for relaxation and entertaining. The kitchen is well-appointed with contemporary fixtures and fittings, and the home is completed with two generously sized bedrooms and a modern three-piece bathroom suite. For added comfort and convenience, the apartment benefits from electric heating, double glazing, and access to a communal roof terrace that boasts panoramic views of the surroundings. Additionally, residents will enjoy the security and convenience of an allocated under-croft parking space.