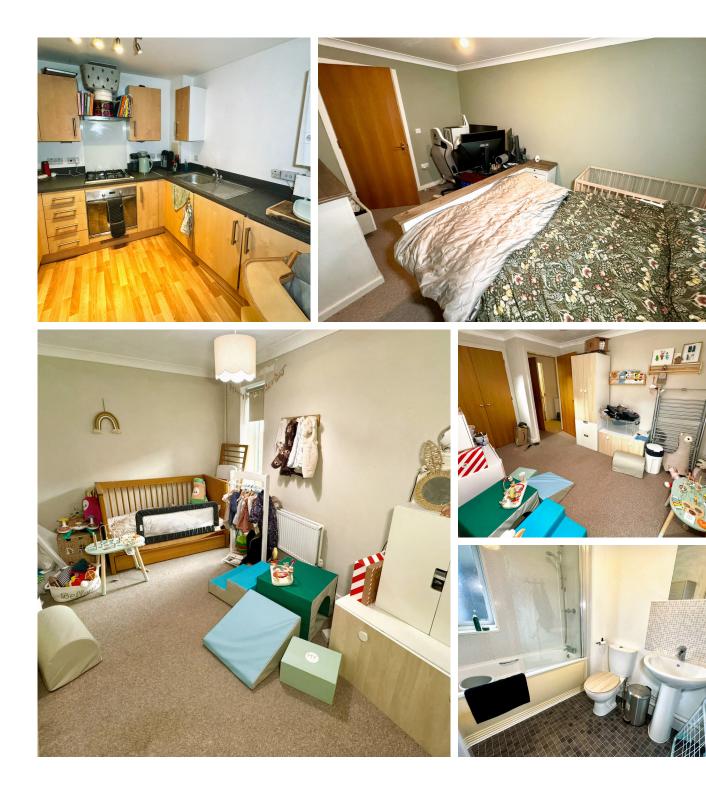

The flat boasts generous open-plan living areas, seamlessly connecting the lounge and kitchen spaces to create a welcoming environment for relaxation and entertaining. Ample cupboard space is thoughtfully integrated throughout, providing practical storage solutions. Residents can also enjoy the enclosed rear communal garden, offering a peaceful outdoor retreat.