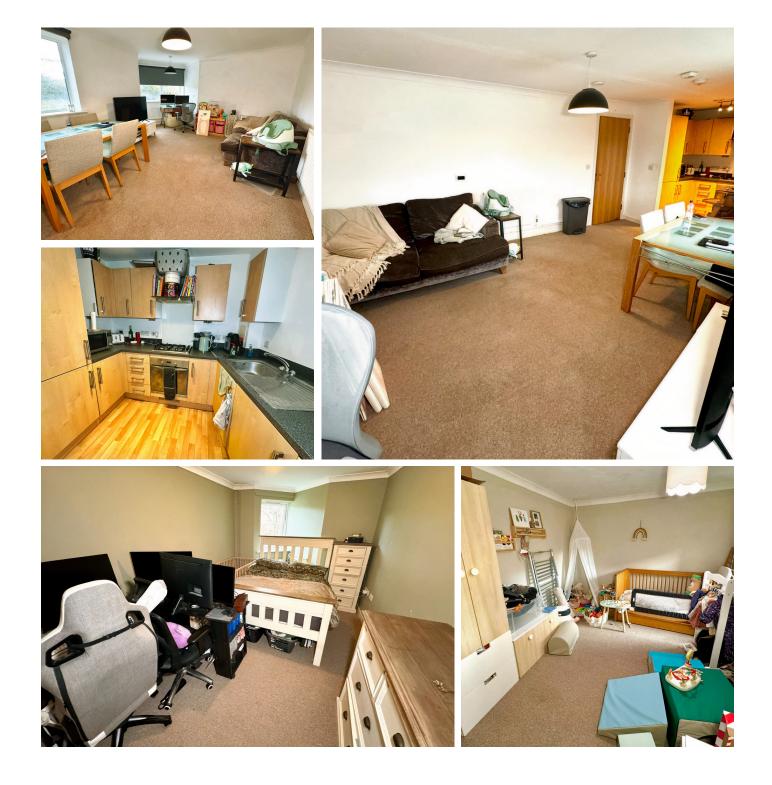

The flat boasts generous open-plan living areas, seamlessly connecting the lounge and kitchen spaces to create a welcoming environment for relaxation and entertaining. Ample cupboard space is thoughtfully integrated throughout, providing practical storage solutions. Residents can also enjoy the enclosed rear communal garden, offering a peaceful outdoor retreat.