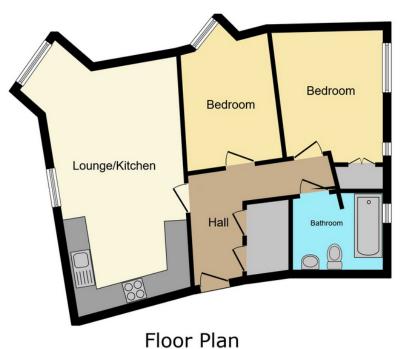

Council Tax Authority: Southampton City Council Tenure: Leasehold Energy Efficiency Rating: C

Floor area 56.5 m<sup>2</sup> (609 sq.ft.)

## TOTAL: 56.5 m<sup>2</sup> (609 sq.ft.)

This floor plan is for illustrative purposes only. It is not drawn to scale. Any measurements, floor areas (including any total floor area), openings and orientations are approximate. No details are guaranteed, they cannot be relied upon for any purpose and do not form any part of any agreement. No liability is taken for any error, omission or misstatement. A party must rely upon its own inspection(s). Powered by www.Propertybox.lo