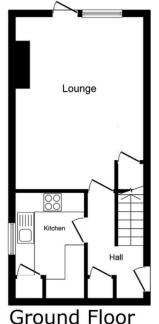

Council Tax Authority: Southampton City Council

Tenure: Leasehold

**Energy Efficiency Rating:** C

Floor area 35.1 m<sup>2</sup> (378 sq.ft.)

Floor area 35.1 m<sup>2</sup> (378 sq.ft.)

TOTAL: 70.2 m<sup>2</sup> (755 sq.ft.)

This floor plan is for illustrative purposes only. It is not drawn to scale. Any measurements, floor areas (including any total floor area), openings and orientations are approximate. No details are guaranteed, they cannot be relied upon for any purpose and do not form any part of any agreement. No liability is taken for any error, omission or miststatement. A party must rely upon its own inspection(s). Powered by www.Propertybox.io