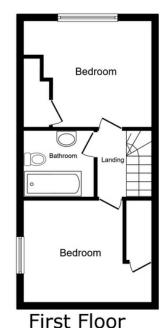

Council Tax Authority: Southampton City Council

Tenure: Leasehold

**Energy Efficiency Rating:** C

Floor area 35.1 m<sup>2</sup> (378 sq.ft.)

Floor area 35.1 m<sup>2</sup> (378 sq.ft.)

TOTAL: 70.2 m<sup>2</sup> (755 sq.ft.)

This floor plan is for illustrative purposes only. It is not drawn to scale. Any measurements, floor areas (including any total floor area), openings and orientations are approximate. No details are guaranteed, they cannot be relied upon for any purpose and do not form any part of any agreement. No liability is taken for any error, omission or miststatement. A party must rely upon its own inspection(s). Powered by www.Propertybox.io