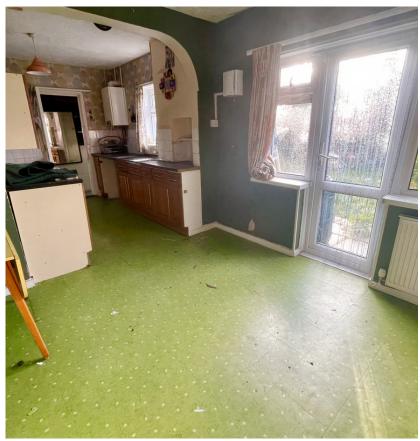

The property benefits from generous room sizes throughout, providing plenty of space for comfortable living. The ground floor comprises a welcoming hall, a well-proportioned lounge, a bright and functional kitchen/diner, a separate large utility room, and a convenient downstairs WC. Ample cupboard space ensures there's no shortage of storage, making the home as practical as it is inviting. The kitchen/diner flows seamlessly to the rear garden, perfect for entertaining or relaxing outdoors.