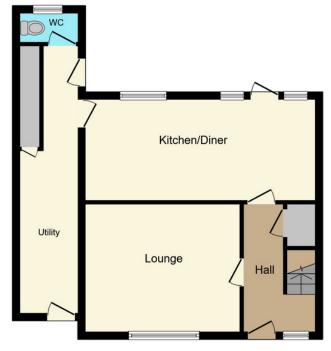

The property benefits from generous room sizes throughout, providing plenty of space for comfortable living. The ground floor comprises a welcoming hall, a well-proportioned lounge, a bright and functional kitchen/diner, a separate large utility room, and a convenient downstairs WC. Ample cupboard space ensures there's no shortage of storage, making the home as practical as it is inviting. The kitchen/diner flows seamlessly to the rear garden, perfect for entertaining or relaxing outdoors.

Council Tax Authority: Southampton City Council

Tenure: Freehold

**Energy Efficiency Rating:** C

Ground Floor Floor area 57.3 m² (616 sq.ft.)

Floor area 54.3 m<sup>2</sup> (584 sq.ft.)

TOTAL: 111.5 m<sup>2</sup> (1,200 sq.ft.)

This floor plan is for illustrative purposes only. It is not drawn to scale. Any measurements, floor areas (including any total floor area), openings and orientations are approximate. No details are guaranteed, they cannot be relied upon for any purpose and do not form any part of any agreement. No liability is taken for any error, omission or misstatement. A party must rely upon its own inspection(s). Powered by www.Propertybox.io