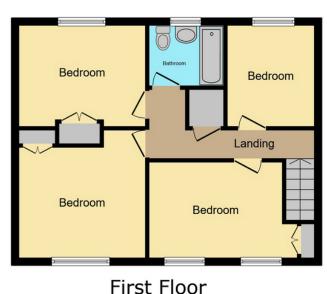

Upstairs, the landing leads to four good-sized bedrooms, ideal for family living or accommodating guests. A three-piece bathroom suite serves the first floor, offering a clean and stylish space for daily routines. The layout has been thoughtfully designed to suit a variety of lifestyles, with plenty of flexibility to meet individual needs.

Council Tax Authority: Southampton City Council

Tenure: Freehold

**Energy Efficiency Rating:** C

Ground Floor Floor area 57.3 m² (616 sq.ft.)

Floor area 54.3 m<sup>2</sup> (584 sq.ft.)

TOTAL: 111.5 m<sup>2</sup> (1,200 sq.ft.)

This floor plan is for illustrative purposes only. It is not drawn to scale. Any measurements, floor areas (including any total floor area), openings and orientations are approximate. No details are guaranteed, they cannot be relied upon for any purpose and do not form any part of any agreement. No liability is taken for any error, omission or misstatement. A party must rely upon its own inspection(s). Powered by www.Propertybox.io