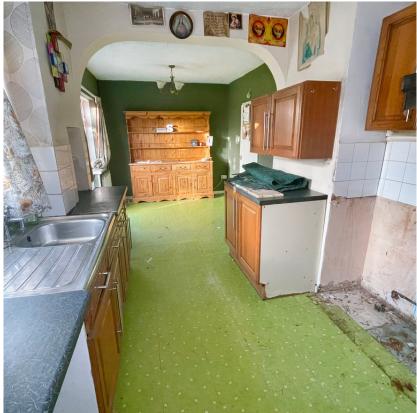

The property benefits from generous room sizes throughout, providing plenty of space for comfortable living. The ground floor comprises a welcoming hall, a well-proportioned lounge, a bright and functional kitchen/diner, a separate large utility room, and a convenient downstairs WC. Ample cupboard space ensures there's no shortage of storage, making the home as practical as it is inviting. The kitchen/diner flows seamlessly to the rear garden, perfect for entertaining or relaxing outdoors.