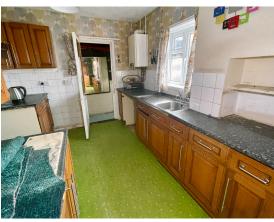

The property benefits from generous room sizes throughout, providing plenty of space for comfortable living. The ground floor comprises a welcoming hall, a well-proportioned lounge, a bright and functional kitchen/diner, a separate large utility room, and a convenient downstairs WC. Ample cupboard space ensures there's no shortage of storage, making the home as practical as it is inviting. The kitchen/diner flows seamlessly to the rear garden, perfect for entertaining or relaxing outdoors.