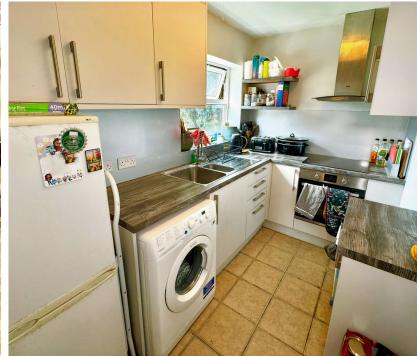

It offers a bright, spacious open plan living and dining area, creating an inviting space for entertaining or relaxing. The separate kitchen area boasts contemporary units, and integrated appliances, providing all the elements for comfortable urban living.