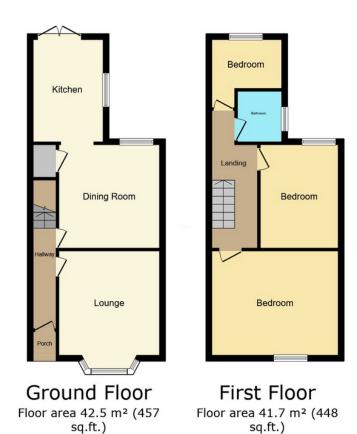

Situated on Northcote Road in the popular area of Portswood, Southampton, this three-bedroom mid-terraced house offers a fantastic opportunity for buyers looking to make a home their own. The property features a welcoming entrance hall that leads into a spacious lounge and a separate dining room, providing versatile living areas for both relaxing and entertaining. The kitchen offers convenient access to the enclosed rear garden, a private outdoor space perfect for enjoying time with family and friends.

The first floor comprises three well-sized bedrooms, offering plenty of space for family living or for those in need of a home office or guest room. A well-appointed three-piece bathroom suite completes the upstairs accommodation, providing essential comfort and functionality. The property's layout lends itself to personalisation, allowing the new owner to update and style the home to their own taste.

Council Tax Authority: Southampton City Council

Tenure: Leasehold

**Energy Efficiency Rating:** D

TOTAL: 84.1 m<sup>2</sup> (905 sq.ft.)

This floor plan is for illustrative purposes only. It is not drawn to scale. Any measurements, floor areas (including any total floor area), openings and orientations are approximate. No details are guaranteed, they cannot be relied upon for any purpose and do not form any part of any agreement. No liability is taken for any error, omission or misstatement. A party must rely upon its own inspection(s). Powered by www.Propertybox.io