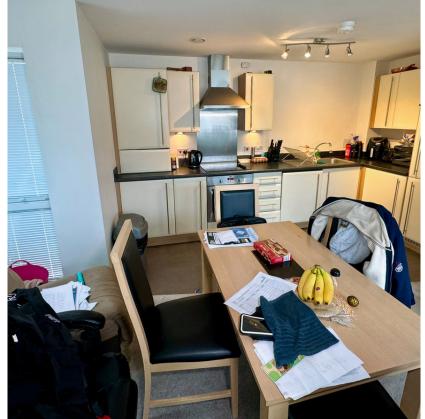

The property itself boasts a thoughtfully designed layout, featuring a bright and airy open-plan lounge, diner, and kitchen area that maximises the sense of space. The seamless flow between these spaces makes it perfect for entertaining or simply enjoying everyday life. Ample natural light pours into the apartment, complemented by energy-efficient fixtures such as the Glow-worm combi boiler, ensuring warmth and sustainability throughout the year.