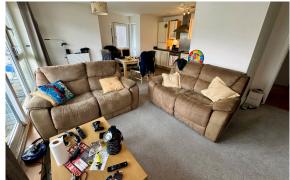

The property itself boasts a thoughtfully designed layout, featuring a bright and airy open-plan lounge, diner, and kitchen area that maximises the sense of space. The seamless flow between these spaces makes it perfect for entertaining or simply enjoying everyday life. Ample natural light pours into the apartment, complemented by energy-efficient fixtures such as the Glow-worm combi boiler, ensuring warmth and sustainability throughout the year.