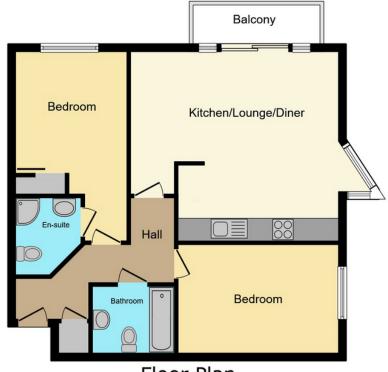

Council Tax Authority: Southampton City Council

Tenure: Leasehold

**Energy Efficiency Rating:** B

Floor Plan

Floor area 68.3 m² (735 sq.ft.)

TOTAL: 68.3 m<sup>2</sup> (735 sq.ft.)

This floor plan is for illustrative purposes only. It is not drawn to scale. Any measurements, floor areas (including any total floor area), openings and orientations are approximate. No details are guaranteed, they cannot be relied upon for any purpose and do not form any part of any agreement. No liability is taken for any error, omission or misstatement. A party must rely upon its own inspection(s). Powered by www.Propertybox.io