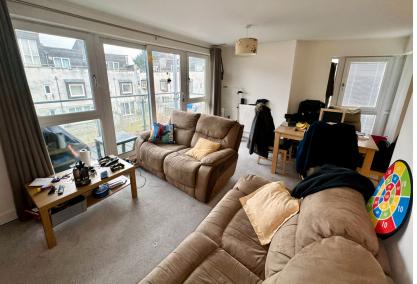

The property itself boasts a thoughtfully designed layout, featuring a bright and airy open-plan lounge, diner, and kitchen area that maximises the sense of space. The seamless flow between these spaces makes it perfect for entertaining or simply enjoying everyday life. Ample natural light pours into the apartment, complemented by energy-efficient fixtures such as the Glow-worm combi boiler, ensuring warmth and sustainability throughout the year.