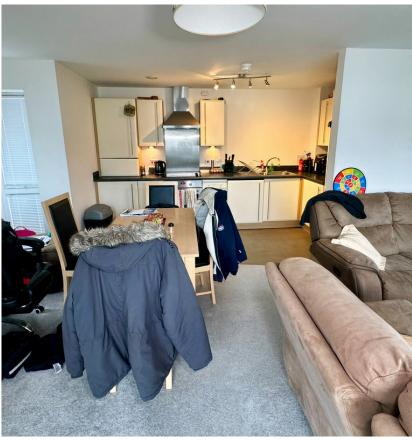

The property itself boasts a thoughtfully designed layout, featuring a bright and airy open-plan lounge, diner, and kitchen area that maximises the sense of space. The seamless flow between these spaces makes it perfect for entertaining or simply enjoying everyday life. Ample natural light pours into the apartment, complemented by energy-efficient fixtures such as the Glow-worm combi boiler, ensuring warmth and sustainability throughout the year.