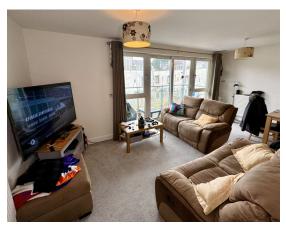

The property itself boasts a thoughtfully designed layout, featuring a bright and airy open-plan lounge, diner, and kitchen area that maximises the sense of space. The seamless flow between these spaces makes it perfect for entertaining or simply enjoying everyday life. Ample natural light pours into the apartment, complemented by energy-efficient fixtures such as the Glow-worm combi boiler, ensuring warmth and sustainability throughout the year.