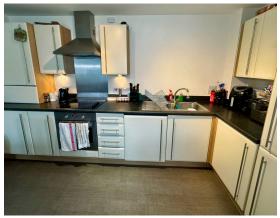

The property itself boasts a thoughtfully designed layout, featuring a bright and airy open-plan lounge, diner, and kitchen area that maximises the sense of space. The seamless flow between these spaces makes it perfect for entertaining or simply enjoying everyday life. Ample natural light pours into the apartment, complemented by energy-efficient fixtures such as the Glow-worm combi boiler, ensuring warmth and sustainability throughout the year.