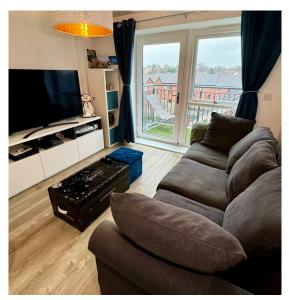

The property features an open-plan kitchen, lounge, and dining area, leading to a private balcony that offers a lovely space for relaxation or entertaining. The newly refurbished kitchen includes a stylish breakfast bar and ample storage, complemented by high-quality finishes throughout. Freshly decorated in neutral tones, the apartment's immaculate condition ensures a move-in-ready experience, with a well-designed layout that maximises space and functionality.