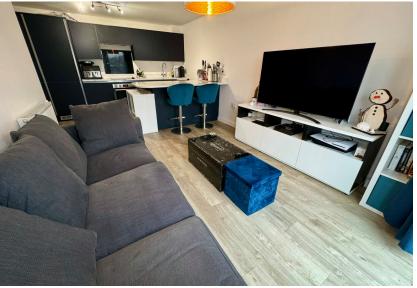

The property features an open-plan kitchen, lounge, and dining area, leading to a private balcony that offers a lovely space for relaxation or entertaining. The newly refurbished kitchen includes a stylish breakfast bar and ample storage, complemented by high-quality finishes throughout. Freshly decorated in neutral tones, the apartment's immaculate condition ensures a move-in-ready experience, with a well-designed layout that maximises space and functionality.