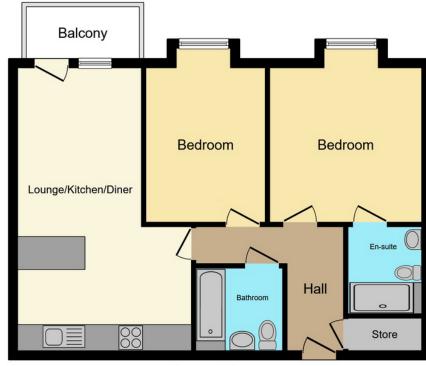

Council Tax Authority: Southampton City Council

Tenure: Leasehold

**Energy Efficiency Rating:** B

Floor Plan

Floor area 61.6 m² (663 sq.ft.)

TOTAL: 61.6 m<sup>2</sup> (663 sq.ft.)

This floor plan is for illustrative purposes only. It is not drawn to scale. Any measurements, floor areas (including any total floor area), openings and orientations are approximate. No details are guaranteed, they cannot be relied upon for any purpose and do not form any part of any agreement. No liability is taken for any error, omission or misstatement. A party must rely upon its own inspection(s). Powered by www.Propertybox.io