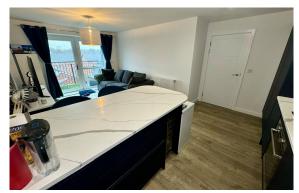

The property features an open-plan kitchen, lounge, and dining area, leading to a private balcony that offers a lovely space for relaxation or entertaining. The newly refurbished kitchen includes a stylish breakfast bar and ample storage, complemented by high-quality finishes throughout. Freshly decorated in neutral tones, the apartment's immaculate condition ensures a move-in-ready experience, with a well-designed layout that maximises space and functionality.