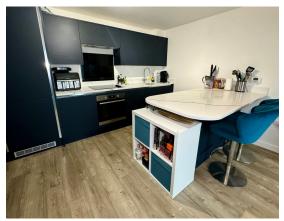

The property features an open-plan kitchen, lounge, and dining area, leading to a private balcony that offers a lovely space for relaxation or entertaining. The newly refurbished kitchen includes a stylish breakfast bar and ample storage, complemented by high-quality finishes throughout. Freshly decorated in neutral tones, the apartment's immaculate condition ensures a move-in-ready experience, with a well-designed layout that maximises space and functionality.