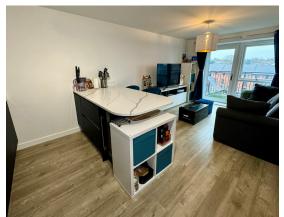

The property features an open-plan kitchen, lounge, and dining area, leading to a private balcony that offers a lovely space for relaxation or entertaining. The newly refurbished kitchen includes a stylish breakfast bar and ample storage, complemented by high-quality finishes throughout. Freshly decorated in neutral tones, the apartment's immaculate condition ensures a move-in-ready experience, with a well-designed layout that maximises space and functionality.