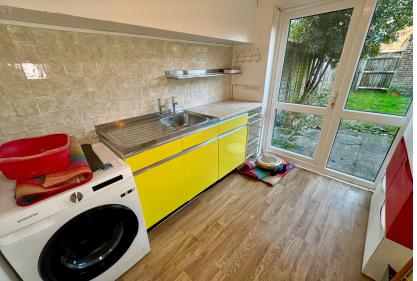

The property's layout is thoughtfully designed to maximise both space and functionality. The ground floor comprises a welcoming hallway, a generously sized reception room, a modern kitchen, a separate utility room, and a convenient WC. Upstairs, the first-floor landing leads to a bright and airy lounge and a double bedroom with a stylish en-suite shower room. The second floor accommodates two additional well-proportioned bedrooms and a contemporary three-piece bathroom. Practical features such as under-stairs storage and modern bathrooms add to the property's appeal.