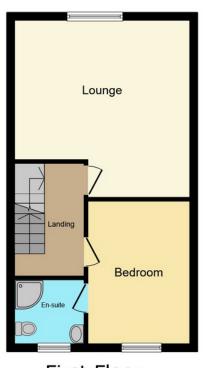

The property's layout is thoughtfully designed to maximise both space and functionality. The ground floor comprises a welcoming hallway, a generously sized reception room, a modern kitchen, a separate utility room, and a convenient WC. Upstairs, the first-floor landing leads to a bright and airy lounge and a double bedroom with a stylish en-suite shower room. The second floor accommodates two additional well-proportioned bedrooms and a contemporary three-piece bathroom. Practical features such as under-stairs storage and modern bathrooms add to the property's appeal.

TOTAL: 120.1 m<sup>2</sup> (1,293 sq.ft.)

This floor plan is for illustrative purposes only. It is not drawn to scale. Any measurements, floor areas (including any total floor area), openings and orientations are approximate. No details are guaranteed, they cannot be relied upon for any purpose and do not form any part of any agreement. No liability is taken for any error, omission or misstatement. A party must rely upon its own inspection(s). Powered by www.Propertybox.io