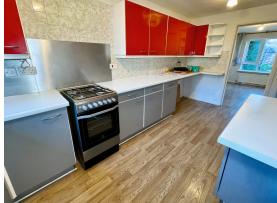

The property's layout is thoughtfully designed to maximise both space and functionality. The ground floor comprises a welcoming hallway, a generously sized reception room, a modern kitchen, a separate utility room, and a convenient WC. Upstairs, the first-floor landing leads to a bright and airy lounge and a double bedroom with a stylish en-suite shower room. The second floor accommodates two additional well-proportioned bedrooms and a contemporary three-piece bathroom. Practical features such as under-stairs storage and modern bathrooms add to the property's appeal.