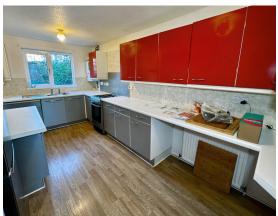

The property's layout is thoughtfully designed to maximise both space and functionality. The ground floor comprises a welcoming hallway, a generously sized reception room, a modern kitchen, a separate utility room, and a convenient WC. Upstairs, the first-floor landing leads to a bright and airy lounge and a double bedroom with a stylish en-suite shower room. The second floor accommodates two additional well-proportioned bedrooms and a contemporary three-piece bathroom. Practical features such as under-stairs storage and modern bathrooms add to the property's appeal.