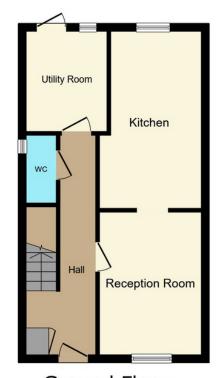

The property's layout is thoughtfully designed to maximise both space and functionality. The ground floor comprises a welcoming hallway, a generously sized reception room, a modern kitchen, a separate utility room, and a convenient WC. Upstairs, the first-floor landing leads to a bright and airy lounge and a double bedroom with a stylish en-suite shower room. The second floor accommodates two additional well-proportioned bedrooms and a contemporary three-piece bathroom. Practical features such as under-stairs storage and modern bathrooms add to the property's appeal.

Council Tax Authority: Southampton City Council

Tenure: Freehold

**Energy Efficiency Rating:** C

Ground Floor Floor area 40.0 m² (431 sq.ft.)

Floor area 40.0 m² (431 sq.ft.)

Floor area 40.0 m<sup>2</sup> (431 sq.ft.)