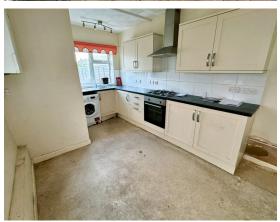

The property itself benefits from a versatile layout, with an easy flow between the lounge, dining area, and kitchen, creating a space that is perfect for entertaining or family life. Upstairs, three bedrooms and a three-piece bathroom offer ample space for comfortable living. The enclosed rear garden provides additional outdoor potential, whether for gardening, relaxing, or hosting.

While the property does require refurbishment throughout, it comes with the advantage of being vacant and chain-free, allowing for a straightforward and timely purchase. An energy-efficient Worcester boiler adds to the home's appeal, making it an excellent opportunity for buyers ready to bring their vision to life in a well-connected and desirable part of Eastleigh.