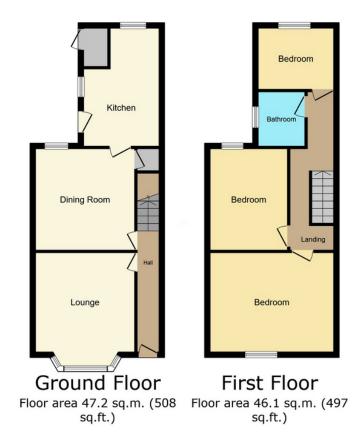

The property itself benefits from a versatile layout, with an easy flow between the lounge, dining area, and kitchen, creating a space that is perfect for entertaining or family life. Upstairs, three bedrooms and a three-piece bathroom offer ample space for comfortable living. The enclosed rear garden provides additional outdoor potential, whether for gardening, relaxing, or hosting.

Council Tax Authority: Eastleigh Borough Council

Tenure: Leasehold

**Energy Efficiency Rating:** TBC

TOTAL: 93.4 sq.m. (1,005 sq.ft.)

This floor plan is for illustrative purposes only. It is not drawn to scale. Any measurements, floor areas (including any total floor area), openings and orientations are approximate. No details are guaranteed, they cannot be relied upon for any purpose and do not form any part of any agreement. No liability is taken for any error, omission or misstatement. A party must rely upon its own inspection(s). Powered by www.Propertybox.io