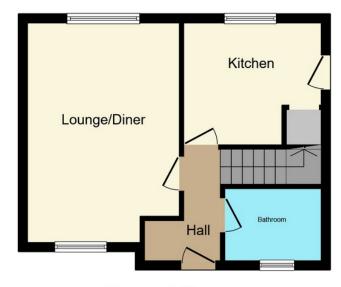

The ground floor welcomes you into a bright hallway, leading to a spacious lounge that provides a comfortable area for relaxing or entertaining. The kitchen is well-equipped with ample cupboard space and under-stairs storage, designed to meet the needs of daily living. A three-piece bathroom suite completes the ground floor, offering both style and functionality.

**Council Tax Authority:** Southampton City Council

Tenure: Freehold

**Energy Efficiency Rating:**  $\mathsf{D}$ 

Ground Floor Floor area 35.5 m² (382 sq.ft.)

Floor area 35.5 m<sup>2</sup> (382 sq.ft.)

TOTAL: 71.0 m<sup>2</sup> (764 sq.ft.)

This floor plan is for illustrative purposes only. It is not drawn to scale. Any measurements, floor areas (including any total floor area), openings and orientations are approximate. No details are guaranteed, they cannot be relied upon for any purpose and do not form any part of any agreement. No liability is taken for any error, omission or misstatement. A party must rely upon its own inspection(s). Powered by www.Propertybox.io