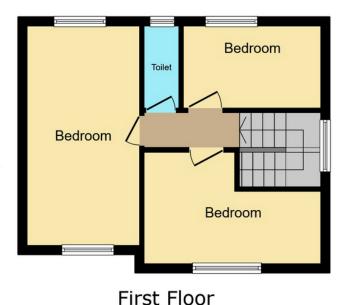

On the first floor, the landing leads to three well-proportioned bedrooms, each filled with natural light and offering versatile space for family living or a home office setup. A separate WC adds further convenience to the layout, making the property ideal for families or shared living arrangements.

**Council Tax Authority:** Southampton City Council

Tenure: Freehold

**Energy Efficiency Rating:**  $\mathsf{D}$ 

Ground Floor Floor area 35.5 m² (382 sq.ft.)

Floor area 35.5 m<sup>2</sup> (382 sq.ft.)

TOTAL: 71.0 m<sup>2</sup> (764 sq.ft.)

This floor plan is for illustrative purposes only. It is not drawn to scale. Any measurements, floor areas (including any total floor area), openings and orientations are approximate. No details are guaranteed, they cannot be relied upon for any purpose and do not form any part of any agreement. No liability is taken for any error, omission or misstatement. A party must rely upon its own inspection(s). Powered by www.Propertybox.io