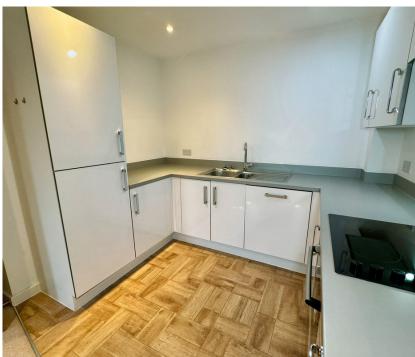

The property itself is situated on the third floor and offers a spacious and modern open-plan living area, with large windows that fill the space with natural light. The stylish kitchen features integrated appliances and a contemporary finish, making it perfect for both cooking and entertaining. The living area leads directly onto a private balcony, ideal for enjoying your morning coffee or unwinding after a busy day. Freshly decorated in neutral tones, the interior is ready for you to make your mark and is sure to appeal to a wide range of buyers.