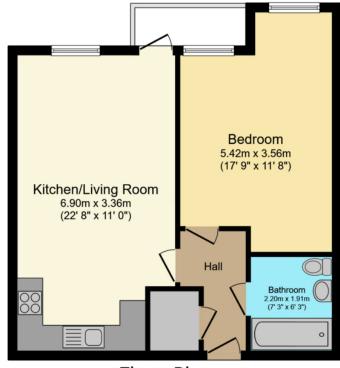

Council Tax Authority: Southampton City Council

Tenure: Leasehold

**Energy Efficiency Rating:** B

Floor Plan

Floor area 52.6 m<sup>2</sup> (566 sq.ft.)

TOTAL: 52.6 m<sup>2</sup> (566 sq.ft.)

This floor plan is for illustrative purposes only. It is not drawn to scale. Any measurements, floor area (including any total floor area), openings and orientations are approximate. No details are guaranteed, they cannot be relied upon for any purpose and do not form any part of any agreement. No liability is taken for any error, omission or misstatement. A party must rely upon its own inspection(s). Powered by www.Propertybox.io