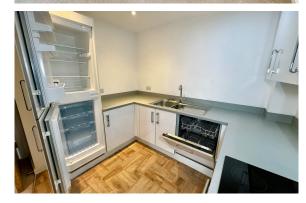

The property itself is situated on the third floor and offers a spacious and modern open-plan living area, with large windows that fill the space with natural light. The stylish kitchen features integrated appliances and a contemporary finish, making it perfect for both cooking and entertaining. The living area leads directly onto a private balcony, ideal for enjoying your morning coffee or unwinding after a busy day. Freshly decorated in neutral tones, the interior is ready for you to make your mark and is sure to appeal to a wide range of buyers.