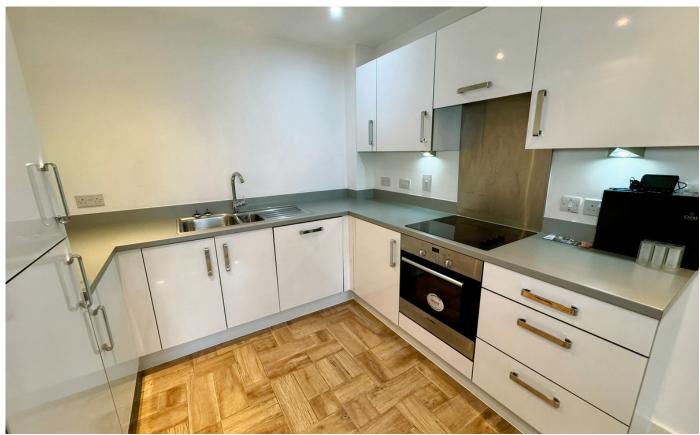

The property itself is situated on the third floor and offers a spacious and modern open-plan living area, with large windows that fill the space with natural light. The stylish kitchen features integrated appliances and a contemporary finish, making it perfect for both cooking and entertaining. The living area leads directly onto a private balcony, ideal for enjoying your morning coffee or unwinding after a busy day. Freshly decorated in neutral tones, the interior is ready for you to make your mark and is sure to appeal to a wide range of buyers.