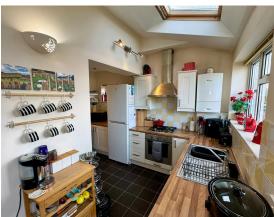

The property is thoughtfully designed with a focus on space, light, and functionality. The ground floor welcomes you with a bright hallway leading to an expansive open-plan lounge and kitchen/diner, perfect for modern family living. High ceilings, skylights, and an original fireplace add character and charm to the home, while the integrated modern kitchen and energy-efficient Worcester gas boiler ensure both comfort and efficiency. Practical touches like under-stairs storage and well-placed cupboard space further enhance the home's usability.