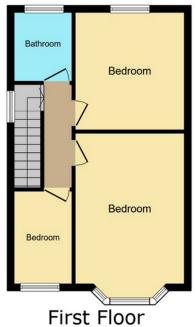

Upstairs, the well-laid-out landing provides access to three airy bedrooms, all designed to maximise light and space. The three-piece family bathroom is sleek and contemporary, offering a tranquil retreat for relaxation. Loft access is also available, providing additional storage or potential for creative use. This move-in-ready home requires no immediate updates, making it ideal for those seeking a stress-free transition.

Council Tax Authority: Southampton City Council

Tenure: Freehold

Energy Efficiency Rating:  $\ensuremath{\mathsf{C}}$ 

Floor area 52.6 sq.m. (566 sq.ft.)

Floor area 43.0 sq.m. (463 sq.ft.)

TOTAL: 95.5 sq.m. (1,028 sq.ft.)

This floor plan is for illustrative purposes only. It is not drawn to scale. Any measurements, floor areas (including any total floor area), openings and orientations are approximate. No details are guaranteed, they cannot be relied upon for any purpose and do not form any part of any agreement. No liability is taken for any error, omission or misstatement. A party must rely upon its own inspection(s). Powered by www.Propertybox.io