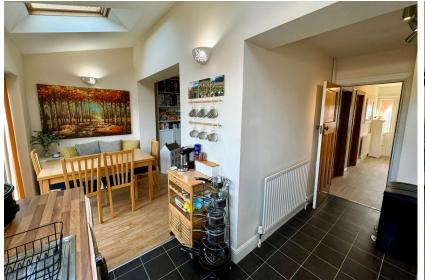

The property is thoughtfully designed with a focus on space, light, and functionality. The ground floor welcomes you with a bright hallway leading to an expansive open-plan lounge and kitchen/diner, perfect for modern family living. High ceilings, skylights, and an original fireplace add character and charm to the home, while the integrated modern kitchen and energy-efficient Worcester gas boiler ensure both comfort and efficiency. Practical touches like under-stairs storage and well-placed cupboard space further enhance the home's usability.