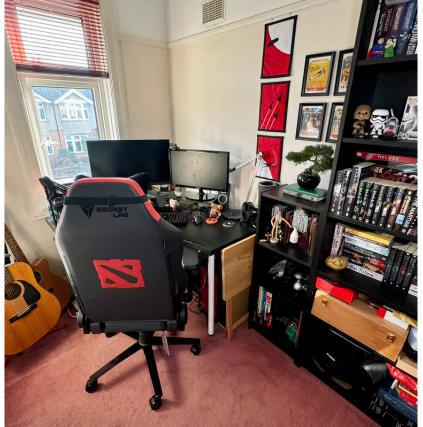

The property is thoughtfully designed with a focus on space, light, and functionality. The ground floor welcomes you with a bright hallway leading to an expansive open-plan lounge and kitchen/diner, perfect for modern family living. High ceilings, skylights, and an original fireplace add character and charm to the home, while the integrated modern kitchen and energy-efficient Worcester gas boiler ensure both comfort and efficiency. Practical touches like under-stairs storage and well-placed cupboard space further enhance the home's usability.