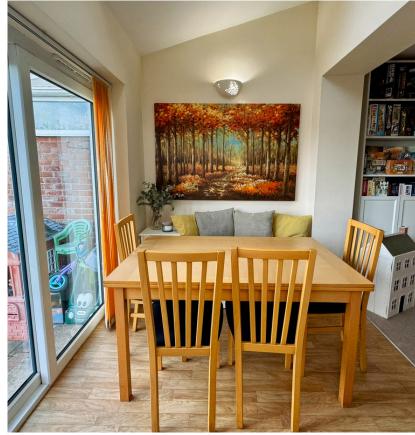

The property is thoughtfully designed with a focus on space, light, and functionality. The ground floor welcomes you with a bright hallway leading to an expansive open-plan lounge and kitchen/diner, perfect for modern family living. High ceilings, skylights, and an original fireplace add character and charm to the home, while the integrated modern kitchen and energy-efficient Worcester gas boiler ensure both comfort and efficiency. Practical touches like under-stairs storage and well-placed cupboard space further enhance the home's usability.