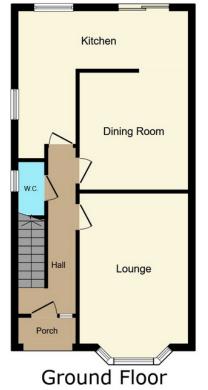

The property is thoughtfully designed with a focus on space, light, and functionality. The ground floor welcomes you with a bright hallway leading to an expansive open-plan lounge and kitchen/diner, perfect for modern family living. High ceilings, skylights, and an original fireplace add character and charm to the home, while the integrated modern kitchen and energy-efficient Worcester gas boiler ensure both comfort and efficiency. Practical touches like under-stairs storage and well-placed cupboard space further enhance the home's usability.

Council Tax Authority: Southampton City Council

Tenure: Freehold

Energy Efficiency Rating:  $\ensuremath{\mathsf{C}}$ 

Floor area 52.6 sq.m. (566 sq.ft.)

Floor area 43.0 sq.m. (463 sq.ft.)

TOTAL: 95.5 sq.m. (1,028 sq.ft.)

This floor plan is for illustrative purposes only. It is not drawn to scale. Any measurements, floor areas (including any total floor area), openings and orientations are approximate. No details are guaranteed, they cannot be relied upon for any purpose and do not form any part of any agreement. No liability is taken for any error, omission or misstatement. A party must rely upon its own inspection(s). Powered by www.Propertybox.io