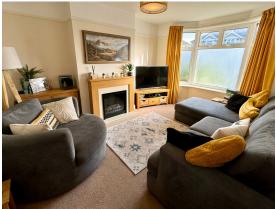

The property is thoughtfully designed with a focus on space, light, and functionality. The ground floor welcomes you with a bright hallway leading to an expansive open-plan lounge and kitchen/diner, perfect for modern family living. High ceilings, skylights, and an original fireplace add character and charm to the home, while the integrated modern kitchen and energy-efficient Worcester gas boiler ensure both comfort and efficiency. Practical touches like under-stairs storage and well-placed cupboard space further enhance the home's usability.