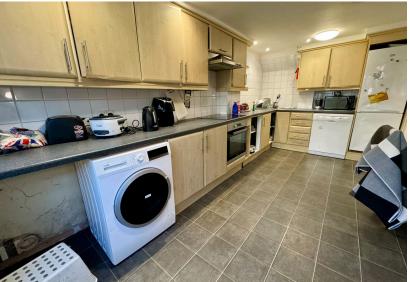

Stepping inside, the ground floor welcomes you with a well-proportioned hallway leading to a spacious kitchen diner, perfect for family meals or social gatherings. A private courtyard offers a quiet, low-maintenance outdoor space, ideal for relaxation or alfresco dining. Upstairs, you'll find a bright and comfortable living room, along with a large bedroom and a three-piece bathroom suite, providing ample living space. The top floor features two additional bedrooms, one with its own en-suite bathroom, adding a level of luxury and privacy. The layout offers versatility for families, professionals, or those who work from home, with generous space on each floor to suit a variety of living needs.