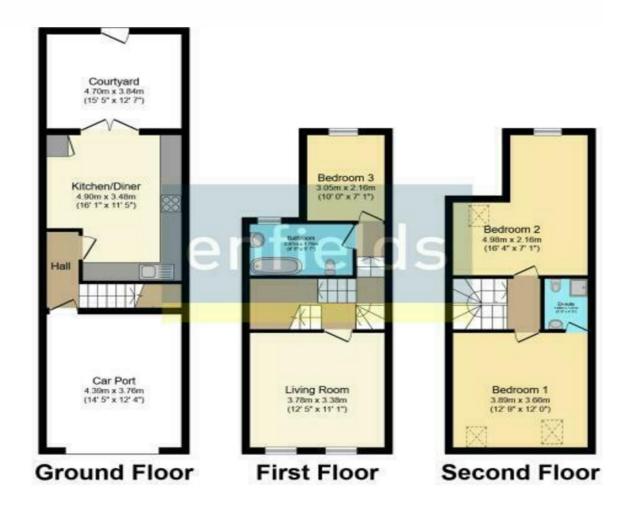

Stepping inside, the ground floor welcomes you with a well-proportioned hallway leading to a spacious kitchen diner, perfect for family meals or social gatherings. A private courtyard offers a quiet, low-maintenance outdoor space, ideal for relaxation or alfresco dining. Upstairs, you'll find a bright and comfortable living room, along with a large bedroom and a three-piece bathroom suite, providing ample living space. The top floor features two additional bedrooms, one with its own en-suite bathroom, adding a level of luxury and privacy. The layout offers versatility for families, professionals, or those who work from home, with generous space on each floor to suit a variety of living needs.

This property also benefits from off-road parking in a secure car port, ensuring parking is hassle-free. Energy efficiency is thoughtfully incorporated with a Worcester boiler, helping to keep running costs manageable while ensuring warmth throughout the colder months. Positioned on a quiet road, Lyon Street minimises traffic noise, creating a peaceful retreat within the lively atmosphere of Bevois Valley. This home is a fantastic opportunity to settle in a desirable area with easy access to Southampton's many amenities, transport links, and vibrant lifestyle. No forward chain.