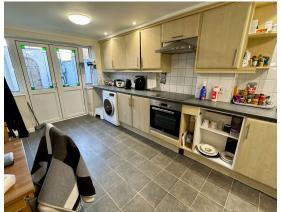

Stepping inside, the ground floor welcomes you with a well-proportioned hallway leading to a spacious kitchen diner, perfect for family meals or social gatherings. A private courtyard offers a quiet, low-maintenance outdoor space, ideal for relaxation or alfresco dining. Upstairs, you'll find a bright and comfortable living room, along with a large bedroom and a three-piece bathroom suite, providing ample living space. The top floor features two additional bedrooms, one with its own en-suite bathroom, adding a level of luxury and privacy. The layout offers versatility for families, professionals, or those who work from home, with generous space on each floor to suit a variety of living needs.