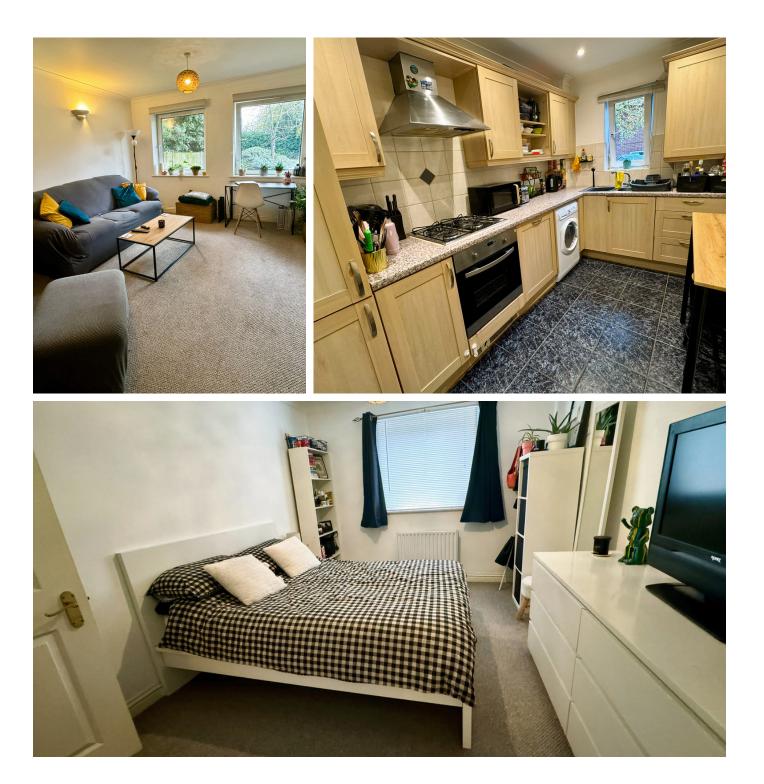

The property features a generously sized lounge and dining area, creating an open and inviting living space. The kitchen is well-appointed and fitted with modern appliances, designed to cater to all your culinary needs. With two double bedrooms, this apartment provides ample space for a small family, couple, or professionals. The master bedroom includes an en-suite shower room, adding a touch of luxury and privacy, while a three-piece bathroom suite caters to the rest of the household and guests.