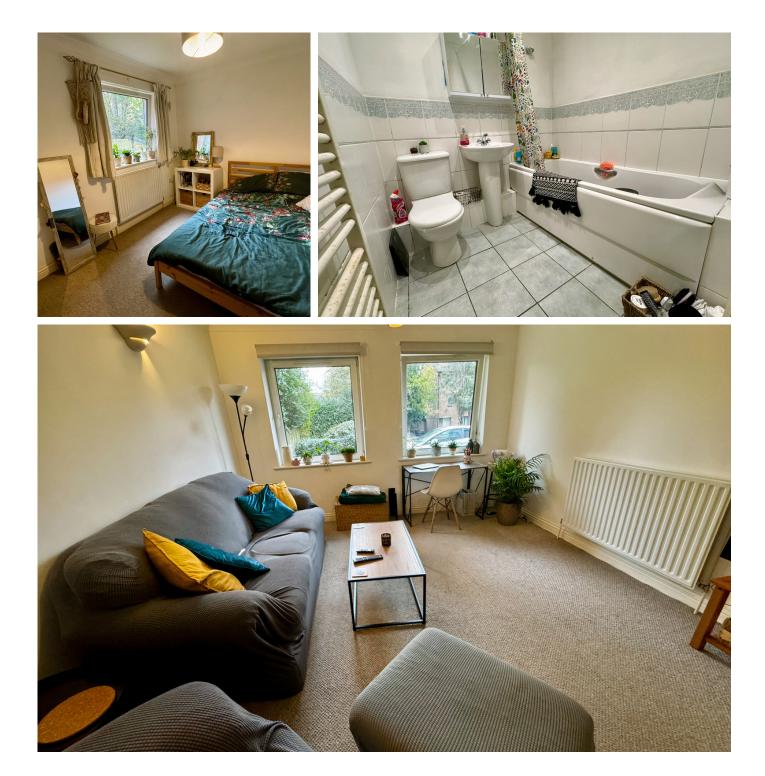

The property features a generously sized lounge and dining area, creating an open and inviting living space. The kitchen is well-appointed and fitted with modern appliances, designed to cater to all your culinary needs. With two double bedrooms, this apartment provides ample space for a small family, couple, or professionals. The master bedroom includes an en-suite shower room, adding a touch of luxury and privacy, while a three-piece bathroom suite caters to the rest of the household and guests.