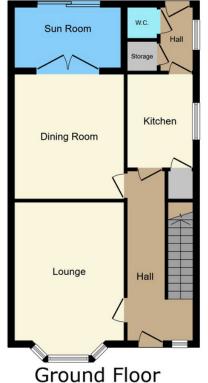

This three-bedroom home on Stanton Road, set in the popular Regents Park area of Southampton, offers a wonderful opportunity to enjoy a well-cared-for property in a sought-after location. The ground floor includes a welcoming hallway that leads to a comfortable lounge and separate dining area, providing ample space for everyday living. At the rear of the home, a sun room offers views over the established garden, adding a touch of charm to the house. The kitchen is functional and well-sized, there is also a practical utility room and a downstairs WC for added convenience.

Council Tax Authority: Southampton City Council

Tenure: Freehold

Energy Efficiency Rating:  $\ensuremath{\mathsf{C}}$ 

Floor area 49.8 m² (536 sq.ft.)

TOTAL: 111.8 m<sup>2</sup> (1,204 sq.ft.)

This floor plan is for illustrative purposes only. It is not drawn to scale. Any measurements, floor areas (including any total floor area), openings and orientations are approximate. No details are guaranteed, they cannot be relied upon for any purpose and do not form any part of any agreement. No liability is taken for any error, omission or misstatement. A party must rely upon its own inspection(s). Powered by www.Proportybox.io