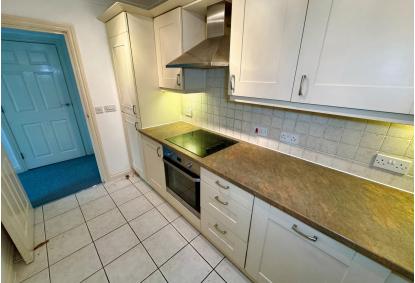

Situated in the desirable area of West End, Southampton, Rosemount Court offers an ideal opportunity to live in a vibrant community with excellent local amenities. This top-floor, two-bedroom flat boasts generous room sizes, welcoming natural light throughout. The property features a spacious hallway, a comfortable lounge area, a kitchen with integrated appliances, and a three-piece bathroom suite. The two well-proportioned bedrooms include an en-suite in the main bedroom, adding an extra layer of convenience and privacy.

Off-road allocated parking at the front of the property adds an extra layer of ease for residents and visitors, a valued feature in such a sought-after location. The contemporary kitchen, complete with an integrated hob and fridge, offers plenty of storage and a sleek, modern design. This, coupled with the energy-efficient Valliant boiler, means the property is both stylish and practical, ensuring comfortable living throughout the year.