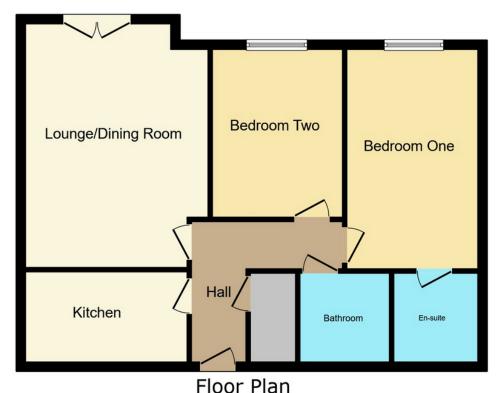

Situated in the desirable area of West End, Southampton, Rosemount Court offers an ideal opportunity to live in a vibrant community with excellent local amenities. This top-floor, two-bedroom flat boasts generous room sizes, welcoming natural light throughout. The property features a spacious hallway, a comfortable lounge area, a kitchen with integrated appliances, and a three-piece bathroom suite. The two well-proportioned bedrooms include an en-suite in the main bedroom, adding an extra layer of convenience and privacy.

Council Tax Authority: Southampton City Council

Tenure: Leasehold

Energy Efficiency Rating: TBC

Floor area 69.6 m<sup>2</sup> (750 sq.ft.)

TOTAL: 69.6 m<sup>2</sup> (750 sq.ft.)

This floor plan is for illustrative purposes only. It is not drawn to scale. Any measurements, floor areas (including any total floor area), openings and orientations are approximate. No details are guaranteed, they cannot be relied upon for any purpose and do not form any part of any agreement. No liability is taken for any error, omission or misstatement. A party must rely upon its own inspection(s). Powered by www.Propertybox.io