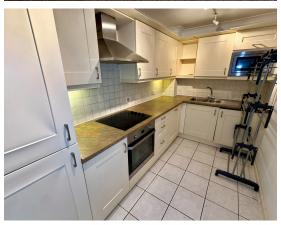

Situated in the desirable area of West End, Southampton, Rosemount Court offers an ideal opportunity to live in a vibrant community with excellent local amenities. This top-floor, two-bedroom flat boasts generous room sizes, welcoming natural light throughout. The property features a spacious hallway, a comfortable lounge area, a kitchen with integrated appliances, and a three-piece bathroom suite. The two well-proportioned bedrooms include an en-suite in the main bedroom, adding an extra layer of convenience and privacy.

Off-road allocated parking at the front of the property adds an extra layer of ease for residents and visitors, a valued feature in such a sought-after location. The contemporary kitchen, complete with an integrated hob and fridge, offers plenty of storage and a sleek, modern design. This, coupled with the energy-efficient Valliant boiler, means the property is both stylish and practical, ensuring comfortable living throughout the year.