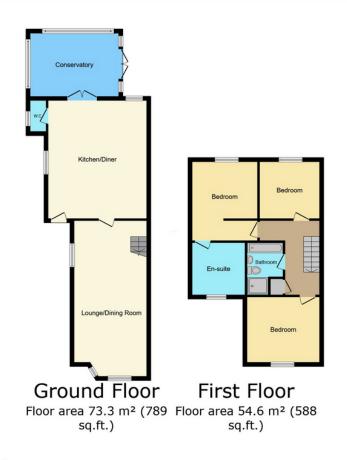

Situated on Newtown Road in Sholing, Southampton, this spacious family home offers a blend of modern comfort and classic features. The property boasts open-plan living areas with generous room sizes, providing ample space for both relaxation and entertaining. The lounge/diner leads seamlessly to a contemporary kitchen with a stylish wooden finish, integrated appliances, and a convenient pantry cupboard. A conservatory extends from the kitchen, offering additional living space, while underfloor heating in half of the kitchen and conservatory ensures warmth throughout the year. Freshly decorated in neutral tones, the interior is ready to welcome its new owners.

The upstairs layout includes three well-proportioned bedrooms, one featuring a private en-suite. The family bathroom is a modern four-piece suite, newly refurbished in 2022, providing a sleek and functional space for family living. Original fireplaces add a touch of character, while built-in cupboards throughout the property offer practical storage solutions. The loft, newly boarded in 2024, provides further potential for storage or future development.

## TOTAL: 127.9 m<sup>2</sup> (1,377 sq.ft.)

This floor plan is for illustrative purposes only. It is not drawn to scale. Any measurements, floor areas (including any total floor area), openings and orientations are approximate. No details are guaranteed, they cannot be relied upon for any purpose and do not form any part of any agreement. No liability is taken for any error, omission or misstatement. A party must rely upon its own inspection(s). Powered by www.Propertybox.io