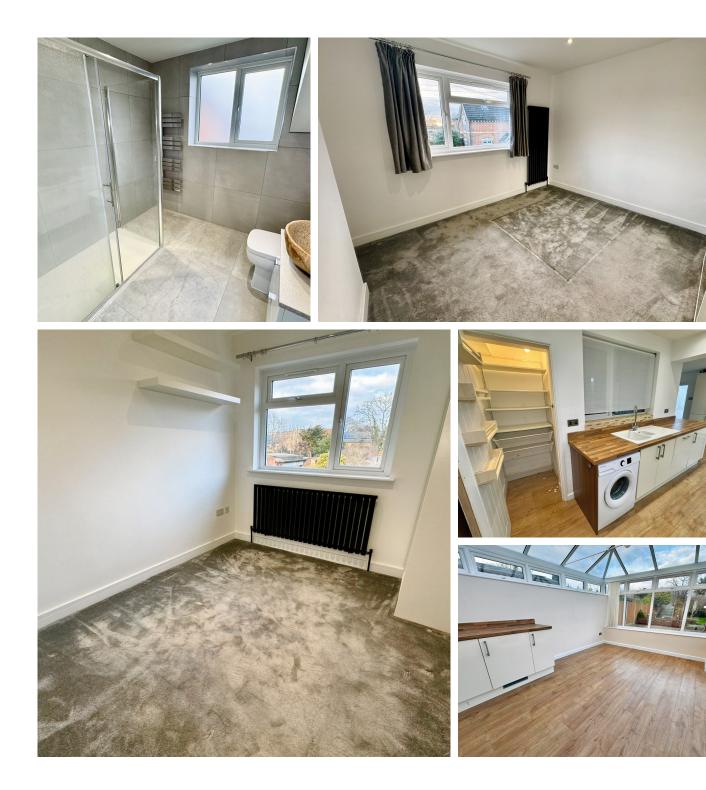

The upstairs layout includes three well-proportioned bedrooms, one featuring a private en-suite. The family bathroom is a modern four-piece suite, newly refurbished in 2022, providing a sleek and functional space for family living. Original fireplaces add a touch of character, while built-in cupboards throughout the property offer practical storage solutions. The loft, newly boarded in 2024, provides further potential for storage or future development.