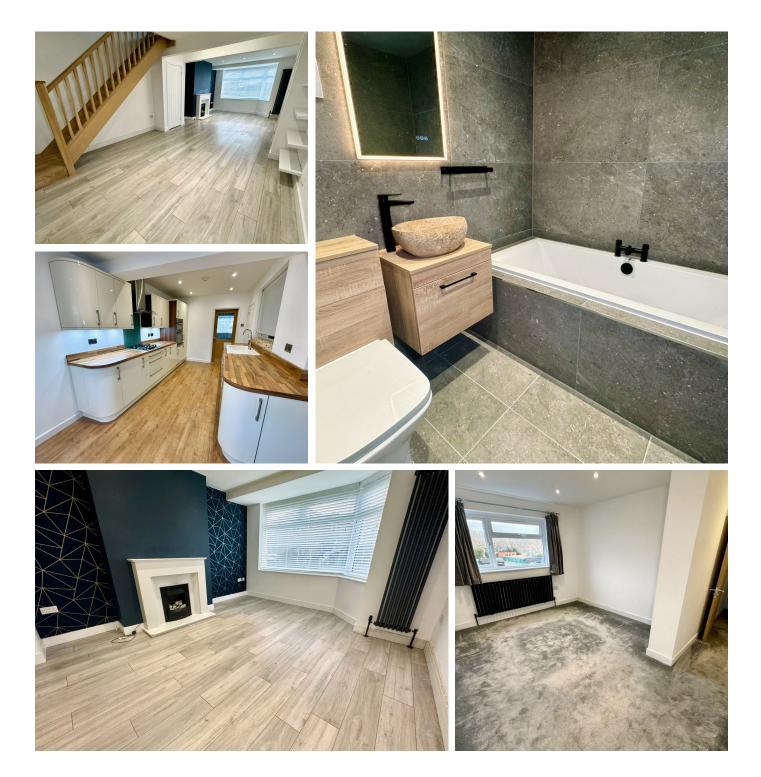

Situated on Newtown Road in Sholing, Southampton, this spacious family home offers a blend of modern comfort and classic features. The property boasts open-plan living areas with generous room sizes, providing ample space for both relaxation and entertaining. The lounge/diner leads seamlessly to a contemporary kitchen with a stylish wooden finish, integrated appliances, and a convenient pantry cupboard. A conservatory extends from the kitchen, offering additional living space, while underfloor heating in half of the kitchen and conservatory ensures warmth throughout the year. Freshly decorated in neutral tones, the interior is ready to welcome its new owners.

The upstairs layout includes three well-proportioned bedrooms, one featuring a private en-suite. The family bathroom is a modern four-piece suite, newly refurbished in 2022, providing a sleek and functional space for family living. Original fireplaces add a touch of character, while built-in cupboards throughout the property offer practical storage solutions. The loft, newly boarded in 2024, provides further potential for storage or future development.