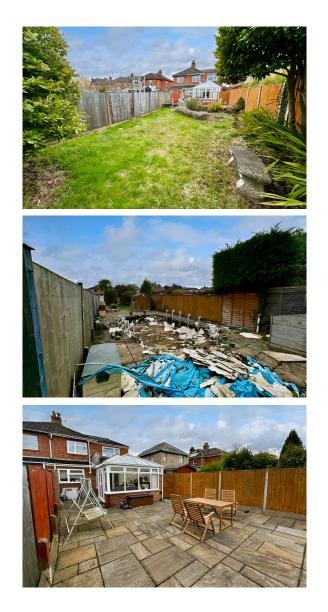

The large garden is perfect for outdoor activities, with side access adding convenience. Off-road parking on the driveway is a significant advantage, accommodating multiple vehicles with ease. The layout of the property has been thoughtfully designed to maximise space and functionality, ensuring it meets the demands of modern family life.