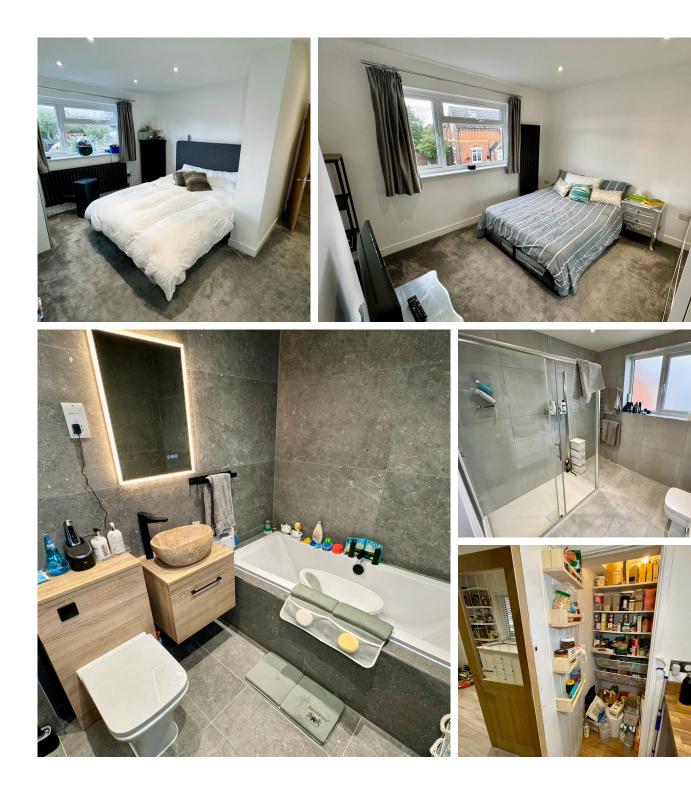

The upstairs layout includes three well-proportioned bedrooms, one featuring a private en-suite. The family bathroom is a modern four-piece suite, newly refurbished in 2022, providing a sleek and functional space for family living. Original fireplaces add a touch of character, while built-in cupboards throughout the property offer practical storage solutions. The loft, newly boarded in 2024, provides further potential for storage or future development.