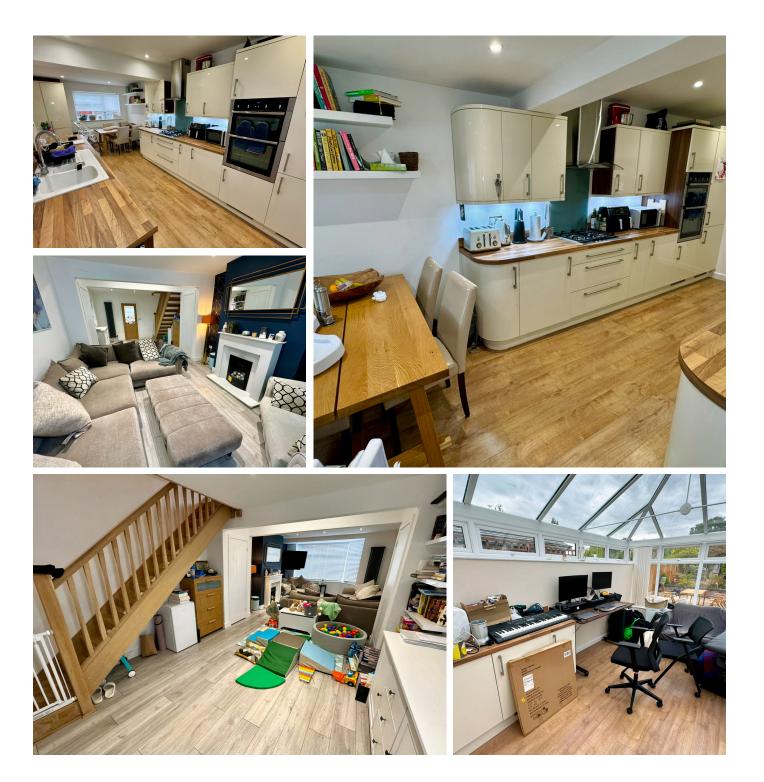

Situated on Newtown Road in Sholing, Southampton, this spacious family home offers a blend of modern comfort and classic features. The property boasts open-plan living areas with generous room sizes, providing ample space for both relaxation and entertaining. The lounge/diner leads seamlessly to a contemporary kitchen with a stylish wooden finish, integrated appliances, and a convenient pantry cupboard. A conservatory extends from the kitchen, offering additional living space, while underfloor heating in half of the kitchen and conservatory ensures warmth throughout the year. Freshly decorated in neutral tones, the interior is ready to welcome its new owners.