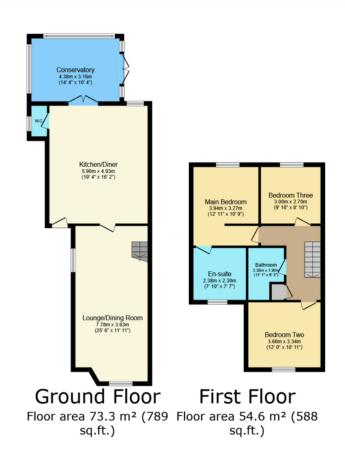

Situated on Newtown Road in Sholing, Southampton, this spacious family home offers a blend of modern comfort and classic features. The property boasts open-plan living areas with generous room sizes, providing ample space for both relaxation and entertaining. The lounge/diner leads seamlessly to a contemporary kitchen with a stylish wooden finish, integrated appliances, and a convenient pantry cupboard. A conservatory extends from the kitchen, offering additional living space, while underfloor heating in half of the kitchen and conservatory ensures warmth throughout the year. Freshly decorated in neutral tones, the interior is ready to welcome its new owners.

The upstairs layout includes three well-proportioned bedrooms, one featuring a private en-suite. The family bathroom is a modern four-piece suite, newly refurbished in 2022, providing a sleek and functional space for family living. Original fireplaces add a touch of character, while built-in cupboards throughout the property offer practical storage solutions. The loft, newly boarded in 2024, provides further potential for storage or future development.

## TOTAL: 127.9 m<sup>2</sup> (1,377 sq.ft.)

This floor plan is for illustrative purposes only. It is not drawn to scale. Any measurements, floor areas (including any total floor area), openings and orientations are approximate. No details are guaranteed, they cannot be relied upon for any purpose and do not form any part of any agreement. No liability is taken for any error, omission or misstatement. A party must rely upon its own inspection(s). Powered by www.Propertybox.io