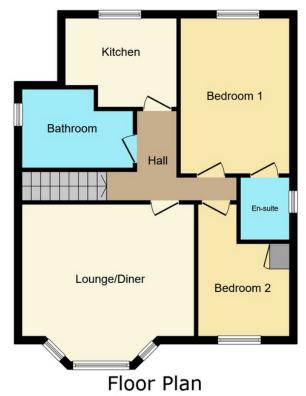

Council Tax Authority: Southampton City Council

Tenure: Leasehold

**Energy Efficiency Rating:** C

Floor area 64.4 sq.m. (694 sq.ft.)

TOTAL: 64.4 sq.m. (694 sq.ft.)

This floor plan is for illustrative purposes only. It is not drawn to scale. Any measurements, floor areas (including any total floor area), openings and orientations are approximate. No details are guaranteed, they cannot be relied upon for any purpose and do not form any part of any agreement. No liability is taken for any error, omission or misstatement. A party must rely upon its own inspection(s). Powered by www.Propertybox.io