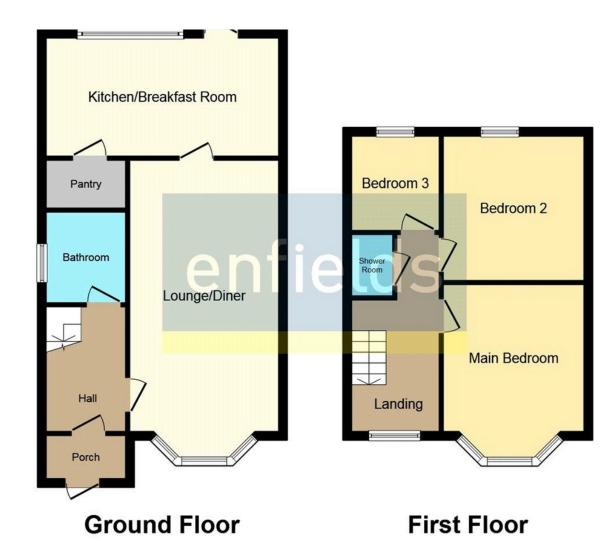

This delightful three-bedroom semi-detached house on Manor Road North in Itchen, Southampton, offers a wonderful opportunity for those seeking a spacious and well-designed home in a convenient location. The property features a welcoming hallway leading into a bright and airy open-plan lounge and dining area, perfect for entertaining or relaxing with family. The kitchen is well-appointed and includes a handy pantry, providing ample storage. A three-piece bathroom suite on the ground floor offers added convenience for busy households. Upstairs, there is a landing that leads to three generously sized bedrooms and a separate three-piece shower room suite.