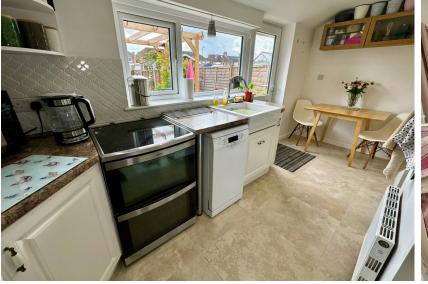

This delightful three-bedroom semi-detached house on Manor Road North in Itchen, Southampton, offers a wonderful opportunity for those seeking a spacious and well-designed home in a convenient location. The property features a welcoming hallway leading into a bright and airy open-plan lounge and dining area, perfect for entertaining or relaxing with family. The kitchen is well-appointed and includes a handy pantry, providing ample storage. A three-piece bathroom suite on the ground floor offers added convenience for busy households. Upstairs, there is a landing that leads to three generously sized bedrooms and a separate three-piece shower room suite.