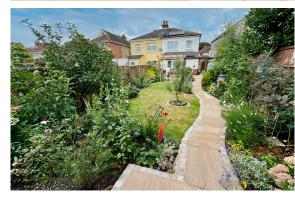

Outside, the property benefits from off-road parking to the front, a sought-after feature in the area. The enclosed rear garden is beautifully maintained and provides a peaceful outdoor space with a garage at the rear, ideal for additional storage or as a workshop. The garden is the perfect setting for outdoor dining, gardening, or simply enjoying the warmer months. The property also boasts solar panels owned by the vendor, offering energy efficiency and reduced utility bills.