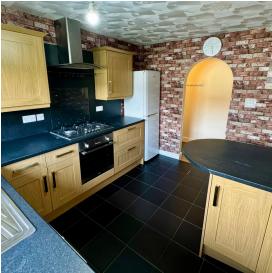

The flat boasts a generous layout with well-proportioned rooms, including two double bedrooms, each with built-in wardrobes, providing ample storage space. The kitchen is a highlight, featuring integrated appliances, plenty of storage, and a stylish breakfast bar, complemented by an attractive archway entrance that adds a touch of character. The lounge/diner is bright and airy, offering plenty of space for relaxation, while the three-piece bathroom suite provides a clean and modern feel.