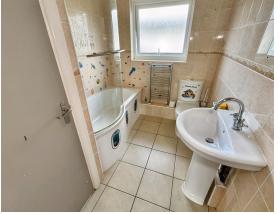

The flat boasts a generous layout with well-proportioned rooms, including two double bedrooms, each with built-in wardrobes, providing ample storage space. The kitchen is a highlight, featuring integrated appliances, plenty of storage, and a stylish breakfast bar, complemented by an attractive archway entrance that adds a touch of character. The lounge/diner is bright and airy, offering plenty of space for relaxation, while the three-piece bathroom suite provides a clean and modern feel.