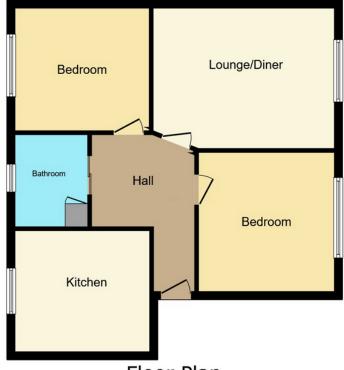

Tenure: Leasehold

**Energy Efficiency Rating:** E

Floor Plan

Floor area 66.5 sq.m. (715 sq.ft.)

TOTAL: 66.5 sq.m. (715 sq.ft.)

This floor plan is for illustrative purposes only. It is not drawn to scale. Any measurements, floor areas (including any total floor area), openings and orientations are approximate. No details are guaranteed, they cannot be relied upon for any purpose and do not form any part of any agreement. No liability is taken for any error, omission or misstatement. A party must rely upon its own inspection(s). Powered by www.Propertybox.io