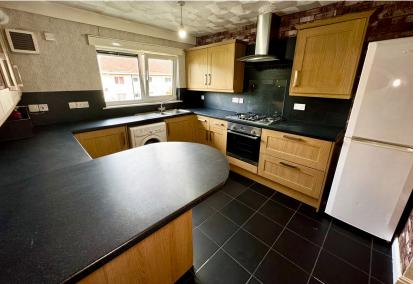

The flat boasts a generous layout with well-proportioned rooms, including two double bedrooms, each with built-in wardrobes, providing ample storage space. The kitchen is a highlight, featuring integrated appliances, plenty of storage, and a stylish breakfast bar, complemented by an attractive archway entrance that adds a touch of character. The lounge/diner is bright and airy, offering plenty of space for relaxation, while the three-piece bathroom suite provides a clean and modern feel.