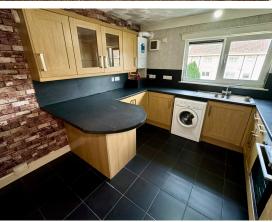

The flat boasts a generous layout with well-proportioned rooms, including two double bedrooms, each with built-in wardrobes, providing ample storage space. The kitchen is a highlight, featuring integrated appliances, plenty of storage, and a stylish breakfast bar, complemented by an attractive archway entrance that adds a touch of character. The lounge/diner is bright and airy, offering plenty of space for relaxation, while the three-piece bathroom suite provides a clean and modern feel.