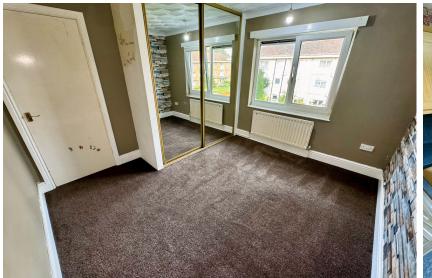

The flat boasts a generous layout with well-proportioned rooms, including two double bedrooms, each with built-in wardrobes, providing ample storage space. The kitchen is a highlight, featuring integrated appliances, plenty of storage, and a stylish breakfast bar, complemented by an attractive archway entrance that adds a touch of character. The lounge/diner is bright and airy, offering plenty of space for relaxation, while the three-piece bathroom suite provides a clean and modern feel.