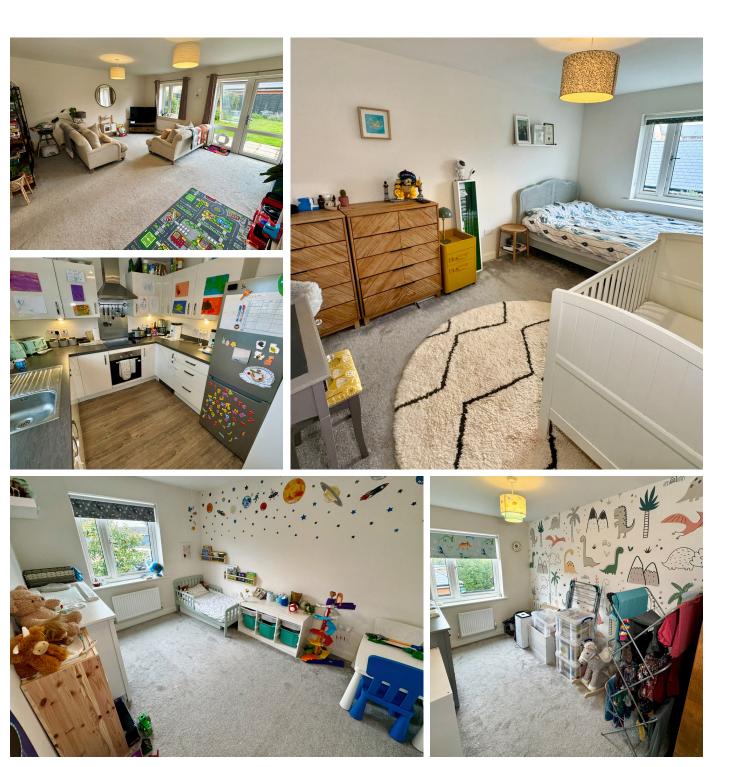

Upon entering, you are welcomed by a hallway that leads into a spacious lounge/diner, perfect for both relaxing and entertaining. The modern kitchen is well-equipped, making it ideal for preparing meals. There is also a three-piece shower room suite on the ground floor, offering added convenience. Upstairs, the property boasts three generous bedrooms and a well-fitted three-piece bathroom suite, ensuring plenty of space and comfort for all members of the household.