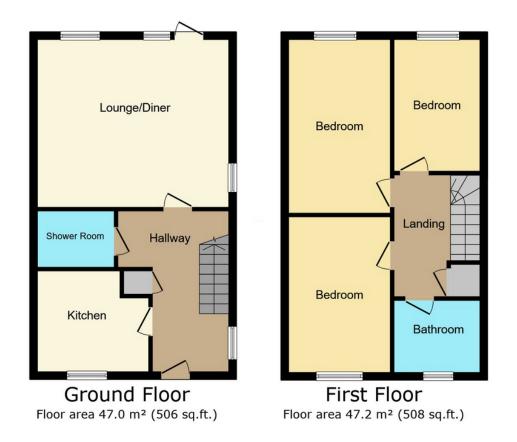

Upon entering, you are welcomed by a hallway that leads into a spacious lounge/diner, perfect for both relaxing and entertaining. The modern kitchen is well-equipped, making it ideal for preparing meals. There is also a three-piece shower room suite on the ground floor, offering added convenience. Upstairs, the property boasts three generous bedrooms and a well-fitted three-piece bathroom suite, ensuring plenty of space and comfort for all members of the household.

## TOTAL: 94.2 m<sup>2</sup> (1,014 sq.ft.)

This floor plan is for illustrative purposes only. It is not drawn to scale. Any measurements, floor areas (including any total floor area), openings and orientations are approximate. No details are guaranteed, they cannot be relied upon for any purpose and do not form any part of any agreement. No liability is taken for any error, omission or misstatement. A party must rely upon its own inspection(s). Powered by www.Propertybox.io