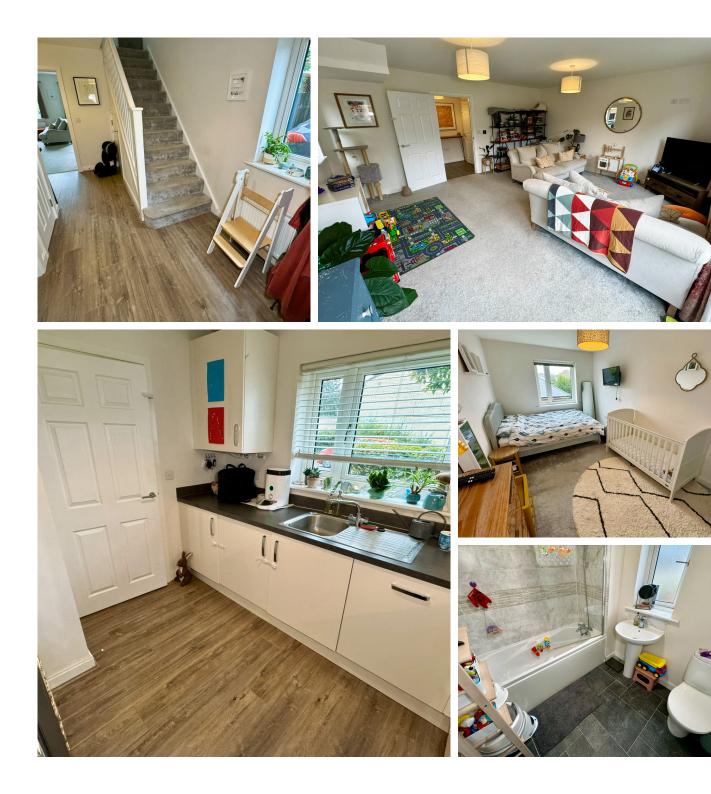

Upon entering, you are welcomed by a hallway that leads into a spacious lounge/diner, perfect for both relaxing and entertaining. The modern kitchen is well-equipped, making it ideal for preparing meals. There is also a three-piece shower room suite on the ground floor, offering added convenience. Upstairs, the property boasts three generous bedrooms and a well-fitted three-piece bathroom suite, ensuring plenty of space and comfort for all members of the household.