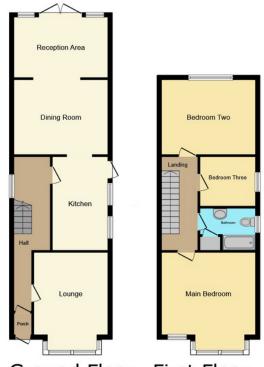

Council Tax Authority: Southampton City Council

Tenure: Freehold

**Energy Efficiency Rating:** D

Ground Floor First Floor
Floor area 62.6 m² (674 Floor area 50.6 m² (544 sq.ft.)

TOTAL: 113.2 m<sup>2</sup> (1,218 sq.ft.)

This floor plan is for illustrative purposes only. It is not drawn to scale. Any measurements, floor areas (including any total floor area), openings and orientations are approximate. No details are guaranteed, they cannot be relied upon for any purpose and do not form any part of any agreement. No liability is taken for any error, omission or misstatement. A party must rely upon its own inspection(s). Powered by www.Propertybox.io