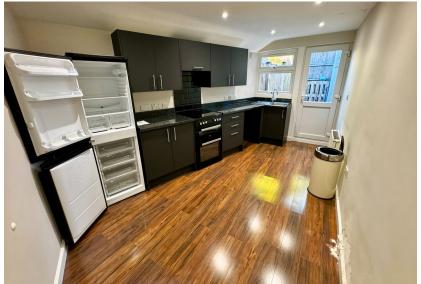

Upon entering, you're greeted by a welcoming hallway that leads to a cosy lounge, perfect for relaxing after a long day. The separate dining room provides an ideal space for entertaining guests or enjoying family meals. The well-appointed kitchen completes the ground floor, offering ample storage and workspace for culinary enthusiasts.