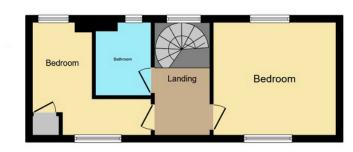

Upstairs, the landing leads to two bedrooms, both of which are generously sized and flooded with natural light. The three-piece bathroom suite is tastefully finished, providing a serene space for your daily routines. Outside, the property benefits from both front and rear courtyard-style gardens, offering low-maintenance outdoor spaces ideal for al fresco dining or cultivating a small herb garden.

Council Tax Authority: Southampton City Council

Tenure: Freehold

**Energy Efficiency Rating: TBC** 

Ground Floor Floor area 46.4 m² (500 sq.ft.)

First Floor Floor area 32.1 m² (345 sq.ft.)

TOTAL: 78.5 m<sup>2</sup> (845 sq.ft.)

This floor plan is for illustrative purposes only. It is not drawn to scale. Any measurements, floor areas (including any total floor area), openings and orientations are approximate. No details are guaranteed, they cannot be relied upon for any purpose and do not form any part of any agreement. No liability is taken for any error, omission or misstatement. A party must rely upon its own inspection(s). Powered by www.Propertybox.io