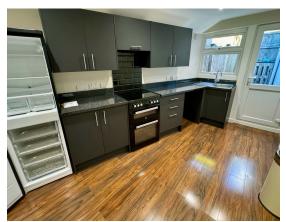

Upon entering, you're greeted by a welcoming hallway that leads to a cosy lounge, perfect for relaxing after a long day. The separate dining room provides an ideal space for entertaining guests or enjoying family meals. The well-appointed kitchen completes the ground floor, offering ample storage and workspace for culinary enthusiasts.