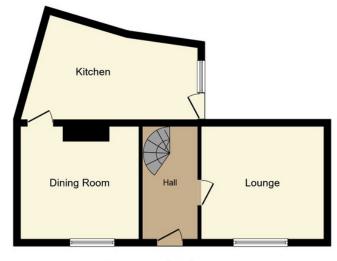

Upon entering, you're greeted by a welcoming hallway that leads to a cosy lounge, perfect for relaxing after a long day. The separate dining room provides an ideal space for entertaining guests or enjoying family meals. The well-appointed kitchen completes the ground floor, offering ample storage and workspace for culinary enthusiasts.

Council Tax Authority: Southampton City Council

Tenure: Freehold

**Energy Efficiency Rating: TBC** 

Ground Floor Floor area 46.4 m² (500 sq.ft.)

First Floor Floor area 32.1 m² (345 sq.ft.)

TOTAL: 78.5 m<sup>2</sup> (845 sq.ft.)

This floor plan is for illustrative purposes only. It is not drawn to scale. Any measurements, floor areas (including any total floor area), openings and orientations are approximate. No details are guaranteed, they cannot be relied upon for any purpose and do not form any part of any agreement. No liability is taken for any error, omission or misstatement. A party must rely upon its own inspection(s). Powered by www.Propertybox.io