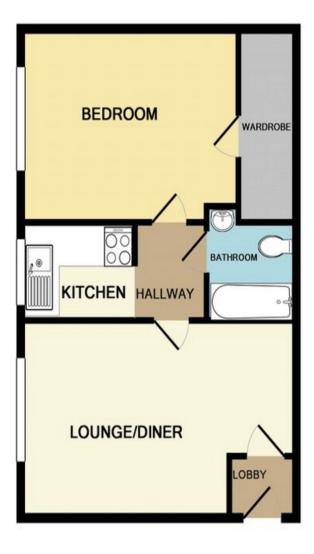

Nestled in the heart of Shirley, Southampton, Lumsden Mansions on Shirley Road offers a fantastic opportunity for first-time buyers or investors. This one-bedroom ground floor flat boasts a practical layout, featuring a porch, a cosy lounge, a functional kitchen, a comfortable bedroom and bathroom suite. The property benefits from shared communal gardens, providing a pleasant outdoor space for relaxation and socialising.