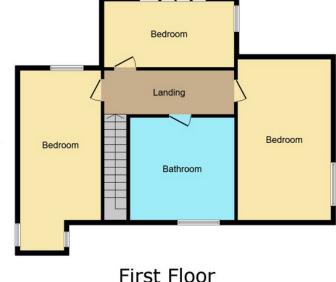

Ascending to the first floor, the landing provides access to three generously sized bedrooms, each offering a tranquil space for rest and rejuvenation. The highlight of the first floor is the luxurious four-piece bathroom suite, designed to provide a spa-like experience at home.

Council Tax Authority: Southampton City Council

Tenure: Freehold

**Energy Efficiency Rating:** TBC

Ground Floor Floor area 70.6 m² (760 sq.ft.)

Floor area 72.4 m<sup>2</sup> (779 sq.ft.)

TOTAL: 143.0 m<sup>2</sup> (1,539 sq.ft.)

This floor plan is for illustrative purposes only. It is not drawn to scale. Any measurements, floor areas (including any total floor area), openings and orientations are approximate. No details are guaranteed, they cannot be relied upon for any purpose and do not form any part of any agreement. No liability is taken for any error, omission or misstatement. A party must rely upon its own inspection(s). Powered by www.Propertybox.io