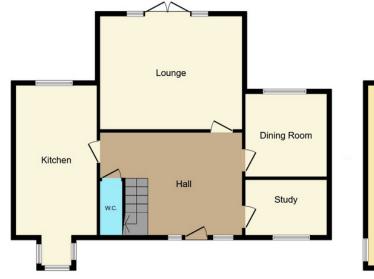

Situated on Radstock Road in the vibrant area of Woolston, this three-bedroom detached house offers an exceptional opportunity for families seeking a comfortable and well-appointed home. The property is in excellent condition, reflecting the care and attention of its current owners. Upon entering, you are greeted by a welcoming hallway that leads to a spacious lounge, perfect for relaxing or entertaining guests. Adjacent to the lounge is a separate dining room, ideal for family meals and gatherings. The well-equipped kitchen provides ample space for culinary enthusiasts, while a dedicated study offers a quiet retreat for work or study. Completing the ground floor is a convenient cloakroom.

Council Tax Authority: Southampton City Council

Tenure: Freehold

**Energy Efficiency Rating:** TBC

Ground Floor Floor area 70.6 m² (760 sq.ft.)

Floor area 72.4 m<sup>2</sup> (779 sq.ft.)

TOTAL: 143.0 m<sup>2</sup> (1,539 sq.ft.)

This floor plan is for illustrative purposes only. It is not drawn to scale. Any measurements, floor areas (including any total floor area), openings and orientations are approximate. No details are guaranteed, they cannot be relied upon for any purpose and do not form any part of any agreement. No liability is taken for any error, omission or misstatement. A party must rely upon its own inspection(s). Powered by www.Propertybox.io