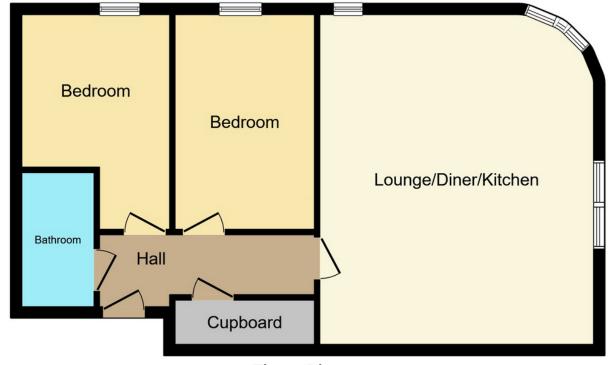

Council Tax Authority: Southampton City Council

Tenure: Leasehold

**Energy Efficiency Rating:** C

Floor Plan

Floor area 63.0 m² (678 sq.ft.)

TOTAL: 63.0 m<sup>2</sup> (678 sq.ft.)

This floor plan is for illustrative purposes only. It is not drawn to scale. Any measurements, floor areas (including any total floor area), openings and orientations are approximate. No details are guaranteed, they cannot be relied upon for any purpose and do not form any part of any agreement. No liability is taken for any error, omission or misstatement. A party must rely upon its own inspection(s). Powered by www.Propertybox.io