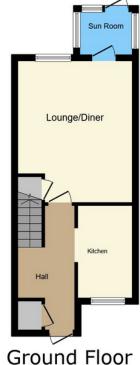

Council Tax Authority: Southampton City Council

Tenure: Freehold

**Energy Efficiency Rating: TBC** 

Floor area 35.1 m<sup>2</sup> (377 sq.ft.)

First Floor Floor area 30.2 m² (325 sq.ft.)

Second Floor Floor area 24.5 m² (264 sq.ft.)

TOTAL: 89.8 m<sup>2</sup> (966 sq.ft.)

This floor plan is for illustrative purposes only. It is not drawn to scale. Any measurements, floor areas (including any total floor area), openings and orientations are approximate. No details are guaranteed, they cannot be relied upon for any purpose and do not form any part of any agreement. No liability is taken for any error, omission or misstatement. A party must rely upon its own inspection(s). Powered by www.Propertybox.io