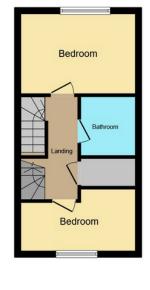

Council Tax Authority: Southampton City Council

Tenure: Freehold

**Energy Efficiency Rating: TBC** 

Floor area 35.1 m<sup>2</sup> (377 sq.ft.)

First Floor Floor area 30.2 m² (325 sq.ft.)

Second Floor Floor area 24.5 m² (264 sq.ft.)

TOTAL: 89.8 m<sup>2</sup> (966 sq.ft.)

This floor plan is for illustrative purposes only. It is not drawn to scale. Any measurements, floor areas (including any total floor area), openings and orientations are approximate. No details are guaranteed, they cannot be relied upon for any purpose and do not form any part of any agreement. No liability is taken for any error, omission or misstatement. A party must rely upon its own inspection(s). Powered by www.Propertybox.io