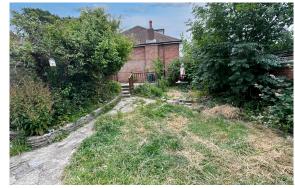

The enclosed rear garden offers a private outdoor space, perfect for gardening, play, or al fresco dining. Additionally, the property benefits from off-road parking at the rear, providing a practical solution for vehicle storage.