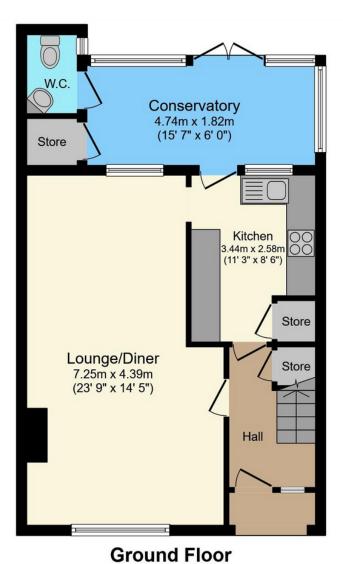

Situated on Weston Lane in the desirable area of Weston, SO19 9GH, this inviting three-bedroom semi-detached house presents an excellent opportunity for a comfortable family home. The property boasts a well-proportioned hallway leading to a spacious lounge/diner, perfect for both relaxing and entertaining. The conservatory at the rear of the property offers additional living space and a tranquil view of the enclosed garden, ideal for enjoying the outdoors in privacy. A convenient cloakroom completes the ground floor layout.

Tenure: Freehold

**Energy Efficiency Rating:** D

Bedroom 2
3.46m x 3.43m
(11' 4" x 11' 3")

Bedroom 1
3.69m x 3.29m
(12' 1" x 10' 10")

Bedroom 3
2.60m x 2.32m
(8' 6" x 7' 7")

**First Floor** 

enfields

Enfields Southampton, 3 West End Road, Southampton, SO18 6TE Tel: 02380 425 925 Email: sales@enfields-southampton.co.uk www.enfields-southampton.co.uk