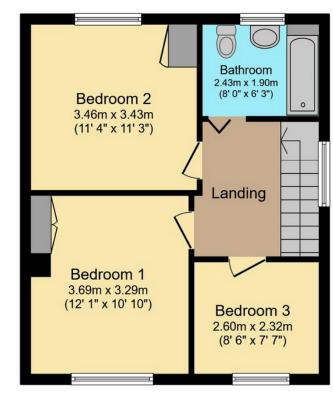

Upstairs, the landing provides access to three generous bedrooms, each offering ample space for rest and storage. The three-piece bathroom suite is tastefully designed, providing a functional and pleasant environment for daily routines. The property is in good condition throughout, ensuring a move-in ready experience for the new owners.

**Ground Floor** 

**First Floor** 

No employee within Enfields has the power to make or offer any representation or guarantee about the property.