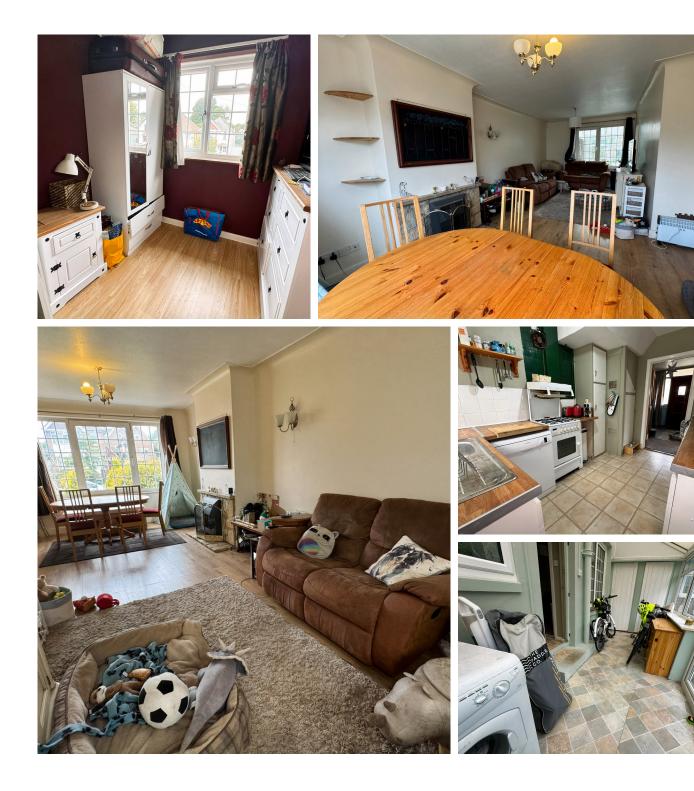

Situated on Weston Lane in the desirable area of Weston, SO19 9GH, this inviting three-bedroom semi-detached house presents an excellent opportunity for a comfortable family home. The property boasts a well-proportioned hallway leading to a spacious lounge/diner, perfect for both relaxing and entertaining. The conservatory at the rear of the property offers additional living space and a tranquil view of the enclosed garden, ideal for enjoying the outdoors in privacy. A convenient cloakroom completes the ground floor layout.

Upstairs, the landing provides access to three generous bedrooms, each offering ample space for rest and storage. The three-piece bathroom suite is tastefully designed, providing a functional and pleasant environment for daily routines. The property is in good condition throughout, ensuring a move-in ready experience for the new owners.