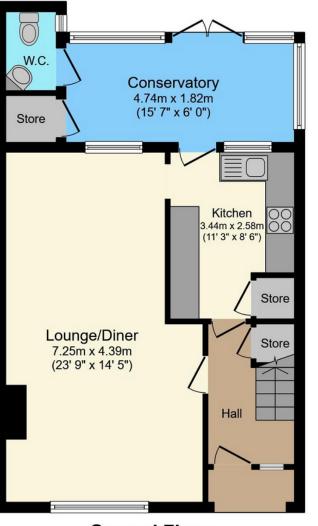

Situated on Weston Lane in the desirable area of Weston, SO19 9GH, this inviting three-bedroom semi-detached house presents an excellent opportunity for a comfortable family home. The property boasts a well-proportioned hallway leading to a spacious lounge/diner, perfect for both relaxing and entertaining. The conservatory at the rear of the property offers additional living space and a tranquil view of the enclosed garden, ideal for enjoying the outdoors in privacy. A convenient cloakroom completes the ground floor layout.

**Ground Floor** 

**First Floor** 

No employee within Enfields has the power to make or offer any representation or guarantee about the property.