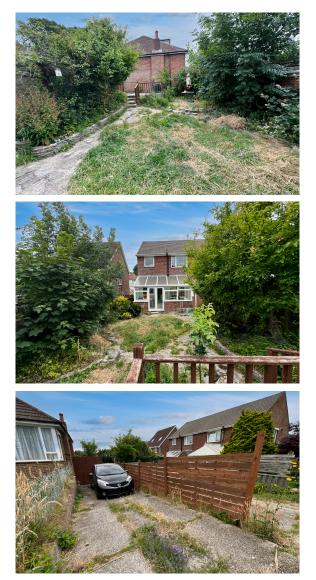

The enclosed rear garden offers a private outdoor space, perfect for gardening, play, or al fresco dining. Additionally, the property benefits from off-road parking at the rear, providing a practical solution for vehicle storage.