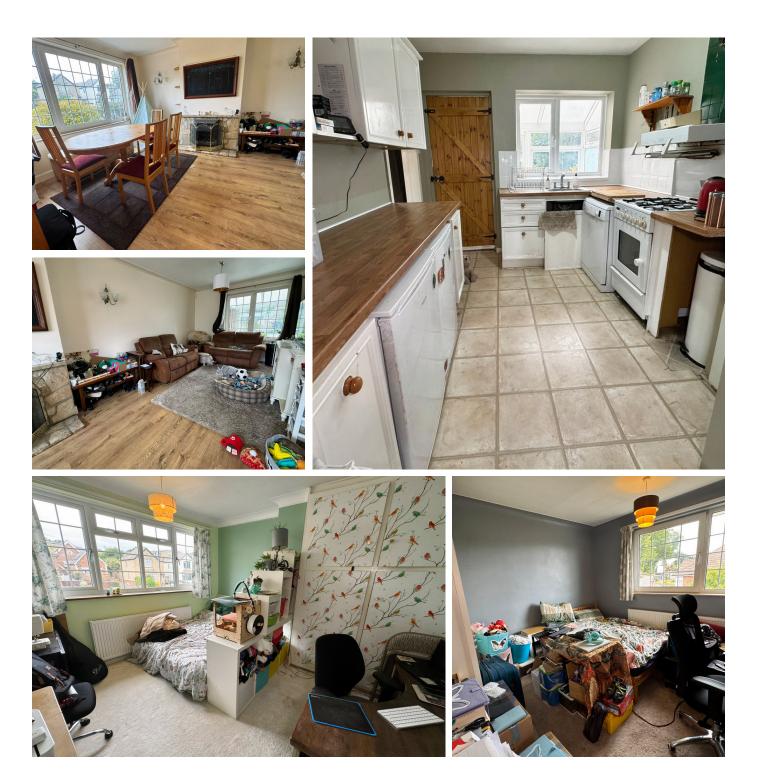

Situated on Weston Lane in the desirable area of Weston, SO19 9GH, this inviting three-bedroom semi-detached house presents an excellent opportunity for a comfortable family home. The property boasts a well-proportioned hallway leading to a spacious lounge/diner, perfect for both relaxing and entertaining. The conservatory at the rear of the property offers additional living space and a tranquil view of the enclosed garden, ideal for enjoying the outdoors in privacy. A convenient cloakroom completes the ground floor layout.

Upstairs, the landing provides access to three generous bedrooms, each offering ample space for rest and storage. The three-piece bathroom suite is tastefully designed, providing a functional and pleasant environment for daily routines. The property is in good condition throughout, ensuring a move-in ready experience for the new owners.