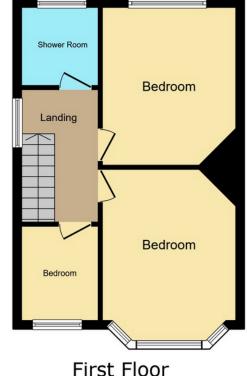

Upstairs, the property features a landing that gives access to three well-proportioned bedrooms, each providing a comfortable and private space for family members. The shower room suite is modern and comprises a three-piece set, adding to the overall convenience of the home.

Council Tax Authority: Southampton City Council

Tenure: Freehold

Energy Efficiency Rating: E

Floor area 40.1 m<sup>2</sup> (431 sq.ft.)

Floor area 40.1 m<sup>2</sup> (431 sq.ft.)

TOTAL: 80.1 m<sup>2</sup> (863 sq.ft.)

This floor plan is for illustrative purposes only. It is not drawn to scale. Any measurements, floor areas (including any total floor area), openings and orientations are approximate. No details are guaranteed, they cannot be relied upon for any purpose and do not form any part of any agreement. No liability is taken for any error, omission or misstatement. A party must rely upon its own inspection(s). Powered by www.Propertybox.lo