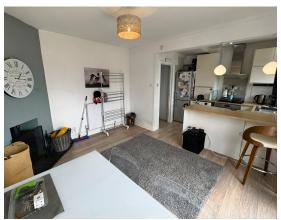

Upon entering the home, you are greeted by a welcoming hallway that leads into a spacious lounge, perfect for relaxing and entertaining guests. The kitchen/diner is well-appointed and provides ample space for family meals and gatherings. The layout is designed to maximise both comfort and functionality, making it an ideal space for modern living.