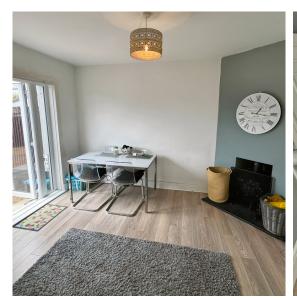

Upon entering the home, you are greeted by a welcoming hallway that leads into a spacious lounge, perfect for relaxing and entertaining guests. The kitchen/diner is well-appointed and provides ample space for family meals and gatherings. The layout is designed to maximise both comfort and functionality, making it an ideal space for modern living.