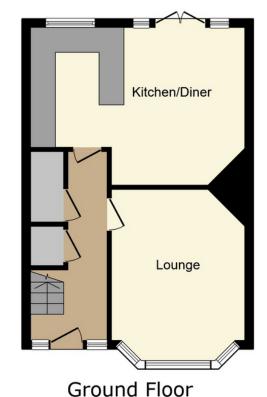

Upon entering the home, you are greeted by a welcoming hallway that leads into a spacious lounge, perfect for relaxing and entertaining guests. The kitchen/diner is well-appointed and provides ample space for family meals and gatherings. The layout is designed to maximise both comfort and functionality, making it an ideal space for modern living.

Council Tax Authority: Southampton City Council

Tenure: Freehold

Energy Efficiency Rating: E

Floor area 40.1 m<sup>2</sup> (431 sq.ft.)

Floor area 40.1 m<sup>2</sup> (431 sq.ft.)

TOTAL: 80.1 m<sup>2</sup> (863 sq.ft.)

This floor plan is for illustrative purposes only. It is not drawn to scale. Any measurements, floor areas (including any total floor area), openings and orientations are approximate. No details are guaranteed, they cannot be relied upon for any purpose and do not form any part of any agreement. No liability is taken for any error, omission or misstatement. A party must rely upon its own inspection(s). Powered by www.Propertybox.lo