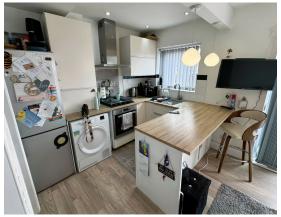

Upon entering the home, you are greeted by a welcoming hallway that leads into a spacious lounge, perfect for relaxing and entertaining guests. The kitchen/diner is well-appointed and provides ample space for family meals and gatherings. The layout is designed to maximise both comfort and functionality, making it an ideal space for modern living.