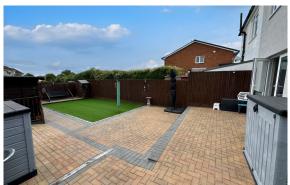

Outside, the property benefits from off-road parking at both the front and rear, accommodating multiple vehicles with ease. The enclosed rear garden offers a safe and private outdoor space, perfect for children to play or for hosting summer barbecues.