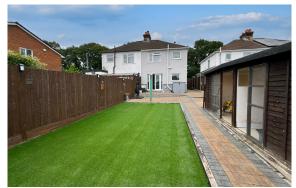

Outside, the property benefits from off-road parking at both the front and rear, accommodating multiple vehicles with ease. The enclosed rear garden offers a safe and private outdoor space, perfect for children to play or for hosting summer barbecues.